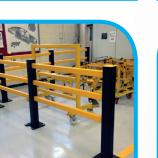

First, **A-SAFE** barriers are installed as part of a comprehensive traffic management solution, segregating vehicles from pedestrians and dramatically reducing the chances of vehicle accidents. Second, **A-SAFE's** independently-tested barriers offer protection like no other. They flex when hit, absorbing impact forces and dissipating them through their patented material, **Memaplex**. In turn, this protects the barrier itself, the vehicle driver, the pedestrian, the fixtures and fittings and, ultimately, the often huge costs to the business. Third, **A-SAFE** barriers look good and require next to no maintenance, meaning repainting, corrosion, manpower costs and facility downtimes are almost eradicated.