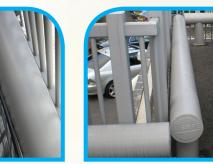

First, **A-SAFE** barriers are installed as part of a comprehensive traffic management solution, segregating vehicles from pedestrians and dramatically reducing the chances of vehicle accidents. Second, **A-SAFE's** independently-tested barriers offer protection like no other. They flex when hit, absorbing impact forces and dissipating them through their patented material, **Memaplex**. In turn, this protects the barrier itself, the vehicle driver, the pedestrian, the fixtures and fittings and, ultimately, the often huge costs to the business. Third, **A-SAFE** barriers look good and require next to no maintenance, meaning repainting, corrosion, manpower costs and facility downtimes are almost eradicated.