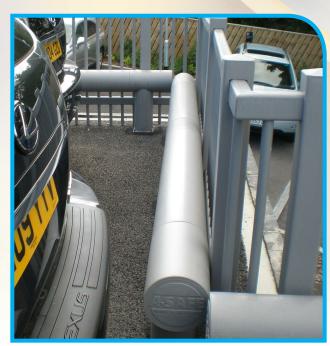

First, **A-SAFE** barriers are installed as part of a comprehensive traffic management solution, segregating vehicles from pedestrians and dramatically reducing the chances of vehicle accidents. Second, **A-SAFE's** independently-tested barriers offer protection like no other. They flex when hit, absorbing impact forces and dissipating them through their patented material, **Memaplex**. In turn, this protects the barrier itself, the vehicle driver, the pedestrian, the fixtures and fittings and, ultimately, the often huge costs to the business. Third, **A-SAFE** barriers look good and require next to no maintenance, meaning repainting, corrosion, manpower costs and facility downtimes are almost eradicated.

It's a successful working model that has already seen **A-SAFE** systems installed at BMW, Jaguar Landrover, Kia, Volvo, Toyota, Chrysler, Volkswagen, Lexus, Daimler, Porsche, Nissan, Mercedes and many more automotive clients.