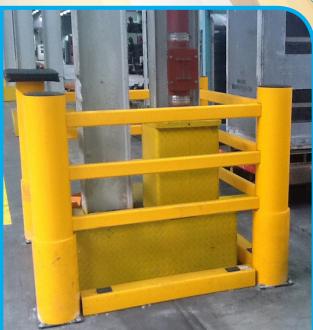

First, **A-SAFE** barriers are installed as part of a comprehensive traffic management solution, segregating vehicles from pedestrians and dramatically reducing the chances of vehicle accidents. Second, **A-SAFE's** independently-tested barriers offer protection like no other. They flex when hit, absorbing impact forces and dissipating them through their patented material, **Memaplex**. In turn, this protects the barrier itself, the vehicle driver, the pedestrian, the fixtures and fittings and, ultimately, the often huge costs to the business. Third, **A-SAFE** barriers look good and require next to no maintenance, meaning repainting, corrosion, manpower costs and facility downtimes are almost eradicated.