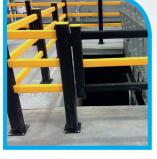

First, **A-SAFE** barriers are installed as part of a comprehensive traffic management solution, segregating vehicles from pedestrians and dramatically reducing the chances of vehicle accidents. Second, **A-SAFE's** independently-tested barriers offer protection like no other. They flex when hit, absorbing impact forces and dissipating them through their patented material, **Memaplex**. In turn, this protects the barrier itself, the vehicle driver, the pedestrian, the fixtures and fittings and, ultimately, the often huge costs to the business. Third, **A-SAFE** barriers look good and require next to no maintenance, meaning repainting, corrosion, manpower costs and facility downtimes are almost eradicated.