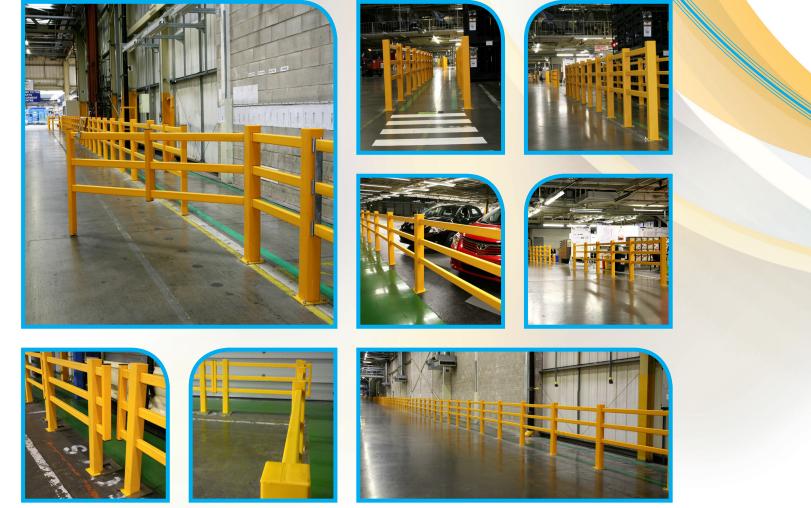

First, **A-SAFE** barriers are installed as part of a comprehensive traffic management solution, segregating vehicles from pedestrians and dramatically reducing the chances of vehicle accidents. Second, **A-SAFE's** independently-tested barriers offer protection like no other. They flex when hit, absorbing impact forces and dissipating them through their patented material, **Memaplex**. In turn, this protects the barrier itself, the vehicle driver, the pedestrian, the fixtures and fittings and, ultimately, the often huge costs to the business. Third, **A-SAFE** barriers look good and require next to no maintenance, meaning repainting, corrosion, manpower costs and facility downtimes are almost eradicated.

It's a successful working model that has already seen **A-SAFE** systems installed at BMW, Jaguar Landrover, Kia, Volvo, Toyota, Chrysler, Volkswagen, Lexus, Daimler, Porsche, Nissan, Mercedes and many more automotive clients.

#### NISSAN Sunderland UK

FOR MORE INFORMATION CONTACT: Sales: +44 (0) 1422 331133 Enquiries: +44 (0) 1422 344402 E: sales@asafe.com W: www.asafe.com

**TOYOTA UK** 

Always Supplying Advanced Flexible Excellence