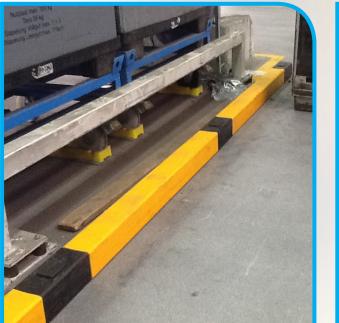

First, **A-SAFE** barriers are installed as part of a comprehensive traffic management solution, segregating vehicles from pedestrians and dramatically reducing the chances of vehicle accidents. Second, **A-SAFE's** independently-tested barriers offer protection like no other. They flex when hit, absorbing impact forces and dissipating them through their patented material, **Memaplex**. In turn, this protects the barrier itself, the vehicle driver, the pedestrian, the fixtures and fittings and, ultimately, the often huge costs to the business. Third, **A-SAFE** barriers look good and require next to no maintenance, meaning repainting, corrosion, manpower costs and facility downtimes are almost eradicated.