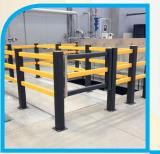

First, **A-SAFE** barriers are installed as part of a comprehensive traffic management solution, segregating vehicles from pedestrians and dramatically reducing the chances of vehicle accidents. Second, **A-SAFE's** independently-tested barriers offer protection like no other. They flex when hit, absorbing impact forces and dissipating them through their patented material, **Memaplex**. In turn, this protects the barrier itself, the vehicle driver, the pedestrian, the fixtures and fittings and, ultimately, the often huge costs to the business. Third, **A-SAFE** barriers look good and require next to no maintenance, meaning repainting, corrosion, manpower costs and facility downtimes are almost eradicated.