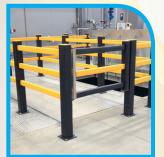

First, **A-SAFE** barriers are installed as part of a comprehensive traffic management solution, segregating vehicles from pedestrians and dramatically reducing the chances of vehicle accidents. Second, **A-SAFE's** independently-tested barriers offer protection like no other. They flex when hit, absorbing impact forces and dissipating them through their patented material, **Memaplex**. In turn, this protects the barrier itself, the vehicle driver, the pedestrian, the fixtures and fittings and, ultimately, the often huge costs to the business. Third, **A-SAFE** barriers look good and require next to no maintenance, meaning repainting, corrosion, manpower costs and facility downtimes are almost eradicated.