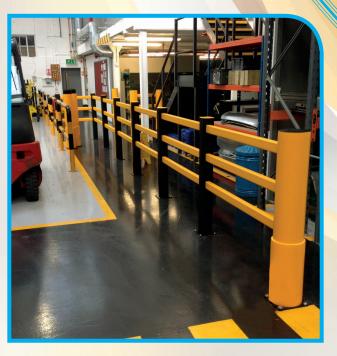

First, **A-SAFE** barriers are installed as part of a comprehensive traffic management solution, segregating vehicles from pedestrians and dramatically reducing the chances of vehicle accidents. Second, **A-SAFE's** independently-tested barriers offer protection like no other. They flex when hit, absorbing impact forces and dissipating them through their patented material, **Memaplex**. In turn, this protects the barrier itself, the vehicle driver, the pedestrian, the fixtures and fittings and, ultimately, the often huge costs to the business. Third, **A-SAFE** barriers look good and require next to no maintenance, meaning repainting, corrosion, manpower costs and facility downtimes are almost eradicated.