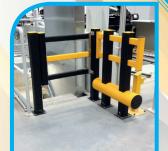

First, **A-SAFE** barriers are installed as part of a comprehensive traffic management solution, segregating vehicles from pedestrians and dramatically reducing the chances of vehicle accidents. Second, **A-SAFE's** independently-tested barriers offer protection like no other. They flex when hit, absorbing impact forces and dissipating them through their patented material, **Memaplex**. In turn, this protects the barrier itself, the vehicle driver, the pedestrian, the fixtures and fittings and, ultimately, the often huge costs to the business. Third, **A-SAFE** barriers look good and require next to no maintenance, meaning repainting, corrosion, manpower costs and facility downtimes are almost eradicated.