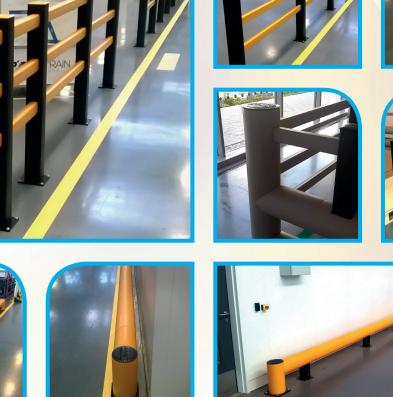

First, **A-SAFE** barriers are installed as part of a comprehensive traffic management solution, segregating vehicles from pedestrians and dramatically reducing the chances of vehicle accidents. Second, **A-SAFE's** independently-tested barriers offer protection like no other. They flex when hit, absorbing impact forces and dissipating them through their patented material, **Memaplex**. In turn, this protects the barrier itself, the vehicle driver, the pedestrian, the fixtures and fittings and, ultimately, the often huge costs to the business. Third, **A-SAFE** barriers look good and require next to no maintenance, meaning repainting, corrosion, manpower costs and facility downtimes are almost eradicated.