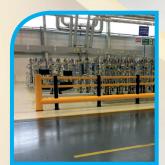

First, **A-SAFE** barriers are installed as part of a comprehensive traffic management solution, segregating vehicles from pedestrians and dramatically reducing the chances of vehicle accidents. Second, **A-SAFE's** independently-tested barriers offer protection like no other. They flex when hit, absorbing impact forces and dissipating them through their patented material, **Memaplex**. In turn, this protects the barrier itself, the vehicle driver, the pedestrian, the fixtures and fittings and, ultimately, the often huge costs to the business. Third, **A-SAFE** barriers look good and require next to no maintenance, meaning repainting, corrosion, manpower costs and facility downtimes are almost eradicated.

It's a successful working model that has already seen **A-SAFE** systems installed at BMW, Jaguar Landrover, Kia, Volvo, Toyota, Chrysler, Volkswagen, Lexus, Daimler, Porsche, Nissan, Mercedes and many more automotive clients.