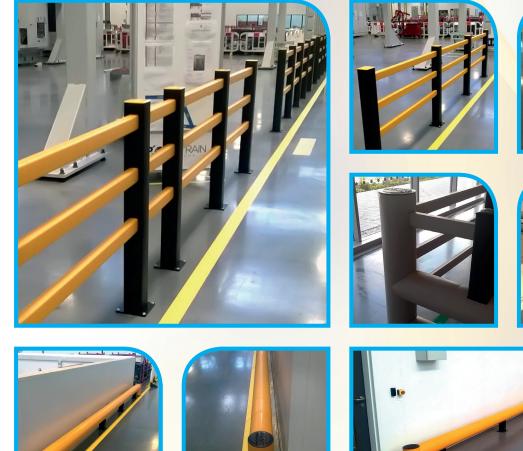

First, **A-SAFE** barriers are installed as part of a comprehensive traffic management solution, segregating vehicles from pedestrians and dramatically reducing the chances of vehicle accidents. Second, **A-SAFE's** independently-tested barriers offer protection like no other. They flex when hit, absorbing impact forces and dissipating them through their patented material, **Memaplex**. In turn, this protects the barrier itself, the vehicle driver, the pedestrian, the fixtures and fittings and, ultimately, the often huge costs to the business. Third, **A-SAFE** barriers look good and require next to no maintenance, meaning repainting, corrosion, manpower costs and facility downtimes are almost eradicated.