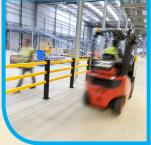

First, **A-SAFE** barriers are installed as part of a comprehensive traffic management solution, segregating vehicles from pedestrians and dramatically reducing the chances of vehicle accidents. Second, **A-SAFE's** independently-tested barriers offer protection like no other. They flex when hit, absorbing impact forces and dissipating them through their patented material, **Memaplex**. In turn, this protects the barrier itself, the vehicle driver, the pedestrian, the fixtures and fittings and, ultimately, the often huge costs to the business. Third, **A-SAFE** barriers look good and require next to no maintenance, meaning repainting, corrosion, manpower costs and facility downtimes are almost eradicated.