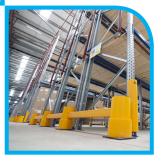

First, **A-SAFE** barriers are installed as part of a comprehensive traffic management solution, segregating vehicles from pedestrians and dramatically reducing the chances of vehicle accidents. Second, **A-SAFE's** independently-tested barriers offer protection like no other. They flex when hit, absorbing impact forces and dissipating them through their patented material, **Memaplex**. In turn, this protects the barrier itself, the vehicle driver, the pedestrian, the fixtures and fittings and, ultimately, the often huge costs to the business. Third, **A-SAFE** barriers look good and require next to no maintenance, meaning repainting, corrosion, manpower costs and facility downtimes are almost eradicated.