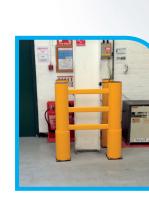

First, **A-SAFE** barriers are installed as part of a comprehensive traffic management solution, segregating vehicles from pedestrians and dramatically reducing the chances of vehicle accidents. Second, **A-SAFE's** independently-tested barriers offer protection like no other. They flex when hit, absorbing impact forces and dissipating them through their patented material, **Memaplex**. In turn, this protects the barrier itself, the vehicle driver, the pedestrian, the fixtures and fittings and, ultimately, the often huge costs to the business. Third, **A-SAFE** barriers look good and require next to no maintenance, meaning repainting, corrosion, manpower costs and facility downtimes are almost eradicated.