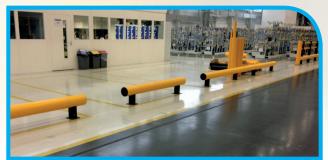

First, **A-SAFE** barriers are installed as part of a comprehensive traffic management solution, segregating vehicles from pedestrians and dramatically reducing the chances of vehicle accidents. Second, **A-SAFE's** independently-tested barriers offer protection like no other. They flex when hit, absorbing impact forces and dissipating them through their patented material, **Memaplex**. In turn, this protects the barrier itself, the vehicle driver, the pedestrian, the fixtures and fittings and, ultimately, the often huge costs to the business. Third, **A-SAFE** barriers look good and require next to no maintenance, meaning repainting, corrosion, manpower costs and facility downtimes are almost eradicated.