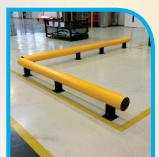

First, **A-SAFE** barriers are installed as part of a comprehensive traffic management solution, segregating vehicles from pedestrians and dramatically reducing the chances of vehicle accidents. Second, **A-SAFE's** independently-tested barriers offer protection like no other. They flex when hit, absorbing impact forces and dissipating them through their patented material, **Memaplex**. In turn, this protects the barrier itself, the vehicle driver, the pedestrian, the fixtures and fittings and, ultimately, the often huge costs to the business. Third, **A-SAFE** barriers look good and require next to no maintenance, meaning repainting, corrosion, manpower costs and facility downtimes are almost eradicated.

It's a successful working model that has already seen **A-SAFE** systems installed at BMW, Jaguar Landrover, Kia, Volvo, Toyota, Chrysler, Volkswagen, Lexus, Daimler, Porsche, Nissan, Mercedes and many more automotive clients.