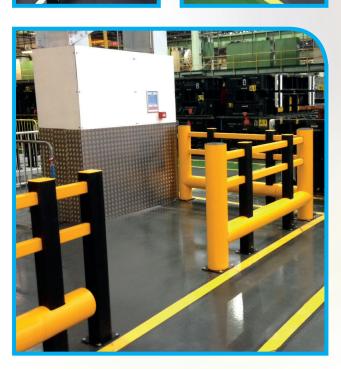

## **AUTOMOTIVE PORTFOLIO**

No industry in the world demands excellence in every aspect of production like automotive manufacturing. Which is why A-SAFE, the inventors and manufacturers of the world's first fixed polymer safety barrier system, have become key suppliers to some of the globe's greatest automotive brands.

First, **A-SAFE** barriers are installed as part of a comprehensive traffic management solution, segregating vehicles from pedestrians and dramatically reducing the chances of vehicle accidents. Second, **A-SAFE's** independently-tested barriers offer protection like no other. They flex when hit, absorbing impact forces and dissipating them through their patented material, **Memaplex**. In turn, this protects the barrier itself, the vehicle driver, the pedestrian, the fixtures and fittings and, ultimately, the often huge costs to the business. Third, **A-SAFE** barriers look good and require next to no maintenance, meaning repainting, corrosion, manpower costs and facility downtimes are almost eradicated.

It's a successful working model that has already seen **A-SAFE** systems installed at BMW, Jaguar Landrover, Kia, Volvo, Toyota, Chrysler, Volkswagen, Lexus, Daimler, Porsche, Nissan, Mercedes and many more automotive clients.