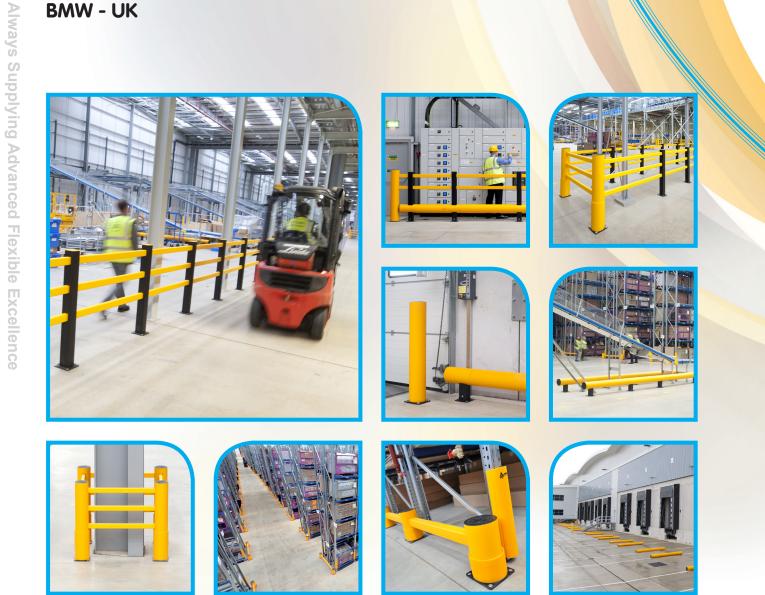

ex when hit, absorbing impact forces and dissipating them through their patented material, **Memaplex**. In turn, this protects the barrier itself, the vehicle driver, the pedestrian, the fixtures and fittings and, ultimately, the often huge costs to the business. Third, **A-SAFE** barriers look good and require next to no maintenance, meaning repainting, corrosion, manpower costs and facility downtimes are almost eradicated.

It's a successful working model that has already seen **A-SAFE** systems installed at BMW, Jaguar Landrover, Kia, Volvo, Toyota, Chrysler, Volkswagen, Lexus, Daimler, Porsche, Nissan, Mercedes and many more automotive clients.

Contact us now and find out how **A-SAFE** can improve your facility and offer a considerable long-term return in investment.





















FOR MORE INFORMATION CONTACT: Sales: +44 (0) 1422 331133 Enquiries: +44 (0) 1422 344402 E: sales@asafe.com W: www.asafe.com

TOYOTA - UK





















#### VW Salzgitter Germany













#### **BMW Dingolfing Germany**









# LAND ROVER UK Always Supplying Advanced Flexible Excellence





















#### JAGUAR LAND ROVER Wolverhampton UK









#### JAGUAR LAND ROVER Liverpool UK













#### JAGUAR LAND ROVER Castle Bromwich UK





















#### NISSAN Sunderland UK









FOR MORE INFORMATION CONTACT: Sales: +44 (0) 1422 331133 Enquiries: +44 (0) 1422 344402 E: sales@asafe.com W: www.asafe.com

**TOYOTA UK** 







Always Supplying Advanced Flexible Excellence

#### TOYOTA UK























### FOR MORE INFORMATION...

A-SAFE (UK) Ltd