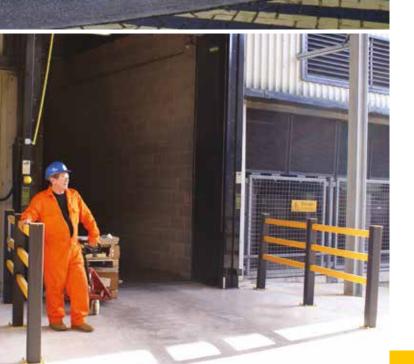

## Solution:

A-SAFE manufactured, supplied and installed a combined vehicle and personnel segregation solution - iFlex Single Traffic+ Barrier, supported by iFlex Pedestrian 3 Rail Barrier to ensure that pedestrians could work and travel alongside industrial vehicles via safe, protected and designated traffic routes.

Single Traffic Barriers also shielded expensive machinery and equipment from vehicle impacts, absorbing energy, preventing damage, reducing repair costs and avoiding downtime.

Specifically designed for the health and hygiene industry - our products benefit from hygiene seals, no ingress points, water resistance, a convenient wipe clean exterior and stainless steel base plates.