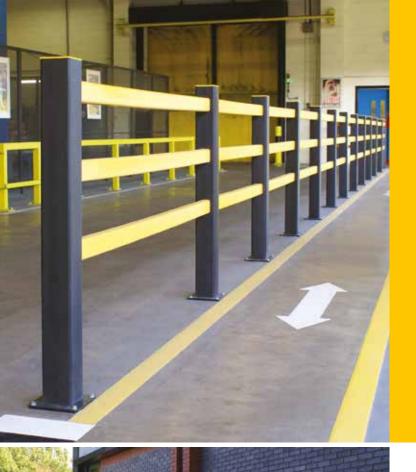

## Solution:

A-SAFE manufactured, supplied and installed a combined vehicle and personnel segregation solution - iFlex Single Traffic+ Barrier, supported by iFlex Pedestrian 3 Rail Barrier to ensure that pedestrians could work and travel alongside industrial vehicles via safe, protected and designated traffic routes.

Single Traffic Barriers also shielded expensive machinery and equipment from vehicle impacts, absorbing energy, preventing damage, reducing repair costs and avoiding downtime.

Specifically designed for the health and hygiene industry - our products benefit from hygiene seals, no ingress points, water resistance, a convenient wipe clean exterior and stainless steel base plates.