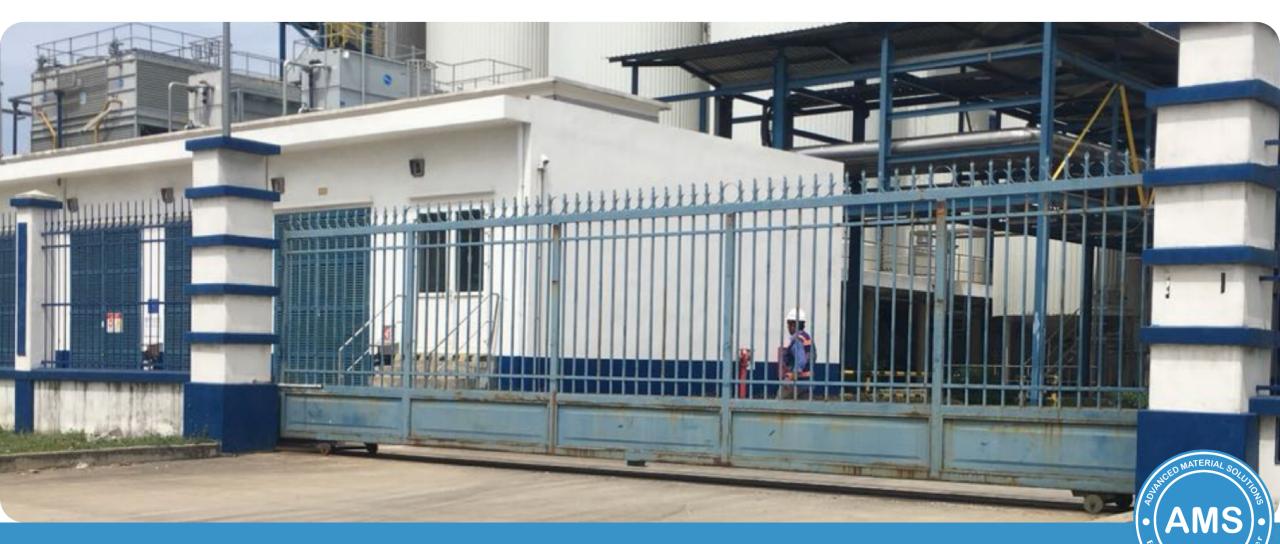

# **DIRICKX'S SOLUTION**

✓ Warranty 10 years. Minimum maintenance cost (no repaint, no replacement) peace of mind at least 10 years.

✓ Beautiful appearance during operation with special finishing polyester coated

### **DIRICKX'S SOLUTION**

- The POLYESTER finish offers outstanding resistance to UV and adverse weather conditions and provides a very attractive gloss finish.
- Relevant areas according to standard ISO 12944-2: C1 (very low), C2 (low), C3 (medium).
- Products installed in C4 (high), C5 (high) and C5 (very high) areas are not covered.