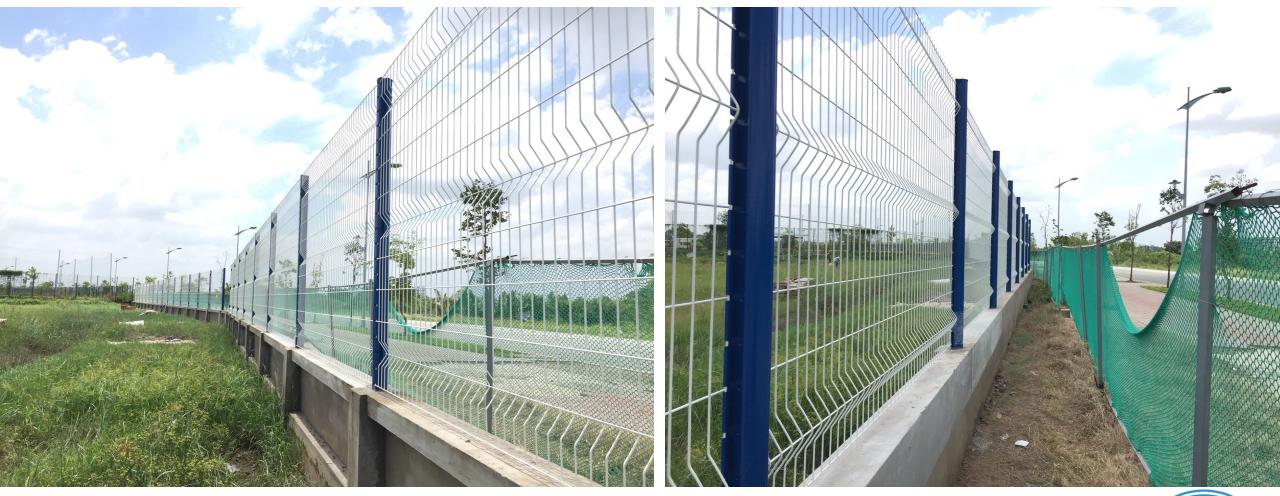

## FENCES – PRECAST TIE BEAM

### Precast tie beam and concrete foundation:

=> increase quality, reduce

cost and installation time

### Precast tie beam and concrete foundation:

- Prefabricated by mold, modularization every single point
- => No need to worry about wrong positioning at site

### Precast tie beam and concrete foundation:

- Material by concrete, not by brick.
- => Stronger and durability

H = 600

Light concrete tie beam