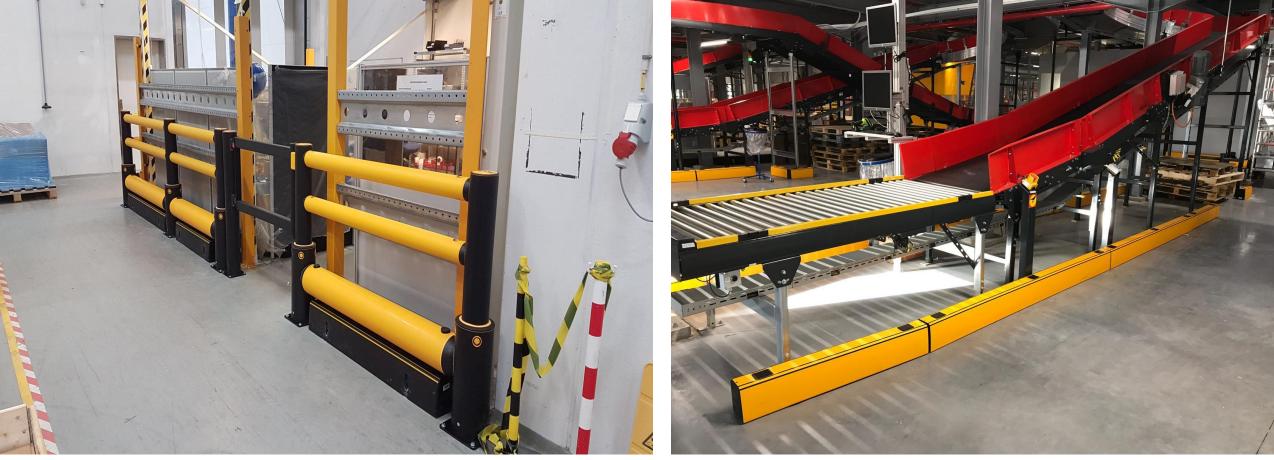

## Specialty with products of A-SAFE

✓ Advanced Material: special polymer. 80% impact force is absorbed and transfer to zero.

✓ No corrosion, no re-painting, no chemical, no floor damage.

✓ Prevent risky of accident Save lots of money in case risky happen.

 $\checkmark$  Compliants to **PAS13** (safety regulation), food regulations. Especially can work well under - **40** (°C) temperature condition.