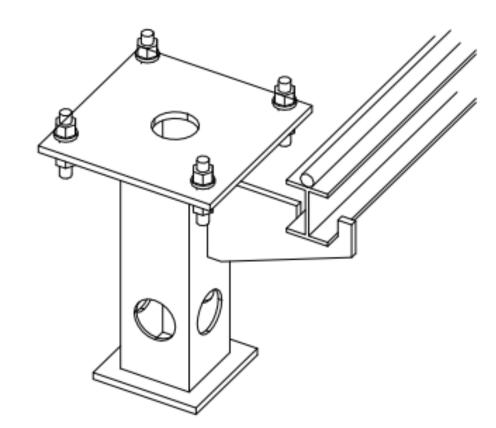

## FENCES – PRECAST TIE BEAM

### Precast tie beam and concrete foundation:

=> increase quality, reduce

cost and installation time

### Precast tie beam and concrete foundation:

- Prefabricated by mold, modularization every single point
- => No need to worry about wrong positioning at site

### Precast tie beam and concrete foundation:

- Material by concrete, not by brick.
- => Stronger and durability

H = 600

Light concrete tie beam