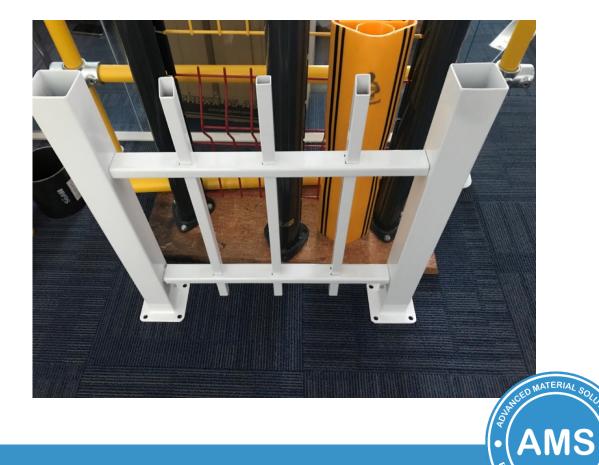

## Assembly Handrail of STV'

AMS

Easy install, same quality, safety using

✓ Assembly installation with only screw. No welding, cutting, painting at site. Short time for project schedule.

✓ **Same quality** of project for installation, not depend on welded-person.