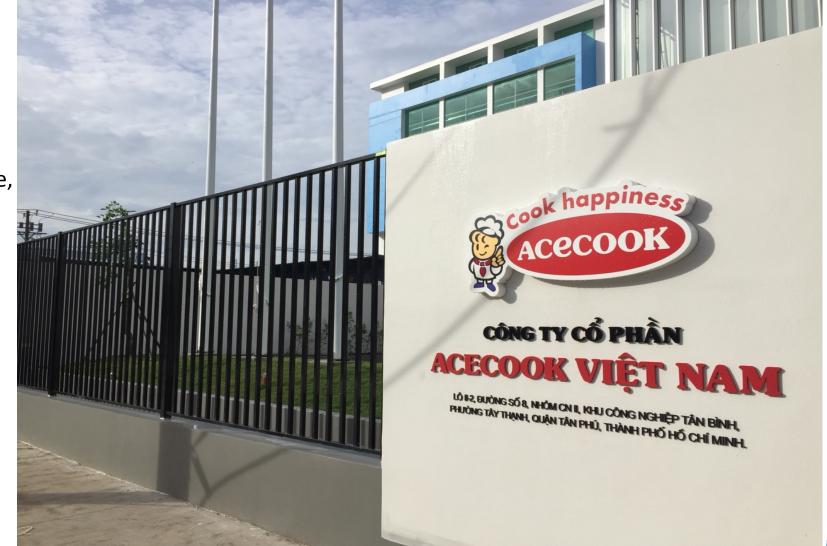

**HEINEKEN DANANG FACTORY** 

Project: Acecook Head Office.
Owner: Acecook Vietnam.
Main-Contractor: Maeda
Corporation Vietnam.
Address: Tan Binh IP, HCMC.
Product: Railing and Axis Fence,
Swing Gate.
Status: Finished in September,
2018.