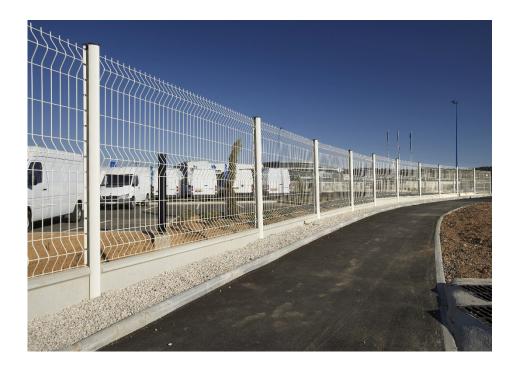

### NORMAL FENCE

#### IN 10 YEARS, MAINTENACE FEE FOR FENCE IS HIGHER THAN COST TO BUILD A NEW FENCE

### Maintenance

- EACH 2 YEARS FOR GOOD FINISHING APPEARANCE PURPOSE
- EACH 5 YEARS FOR SURVIVE PURPOSE AT LEAST

### IF YOUR FENCE HAVE: 2M HEIGHT, 1000M LENGTH

Repaint fee in market: 50,000 vnd/ m2/ one side

 $\Rightarrow$  Repaint fee for 1000 meter of fence with H2000:

50,000\*2 (HEIGH)\*2 (SIDE) = 200,000 vnd

Total fee = 200,000\*1000(m) = 200,000,000 vnd