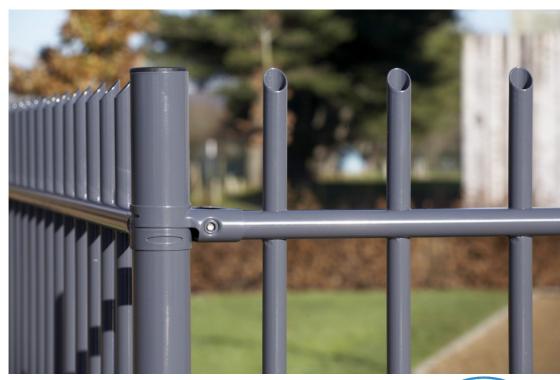

DIRICKX

AMS

Steel fence with accessories

- Connect post and panel temporarily
- Easy to be removed by unscrew the accessories
- Rusted accessories also affect fence's quality

#### No need accessories to install the fence