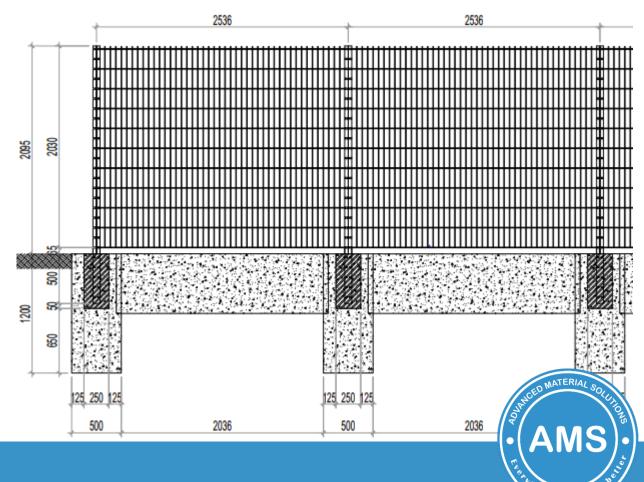

## FENCES – PRECAST TIE BEAM

### Precast tie beam and concrete foundation:

=> increase quality, reduce

cost and installation time

### Precast tie beam and concrete foundation:

- Prefabricated by mold, modularization every single point
- => No need to worry about wrong positioning at site

### Precast tie beam and concrete foundation:

- Material by concrete, not by brick.
- => Stronger and durability

H = 600

Light concrete tie beam