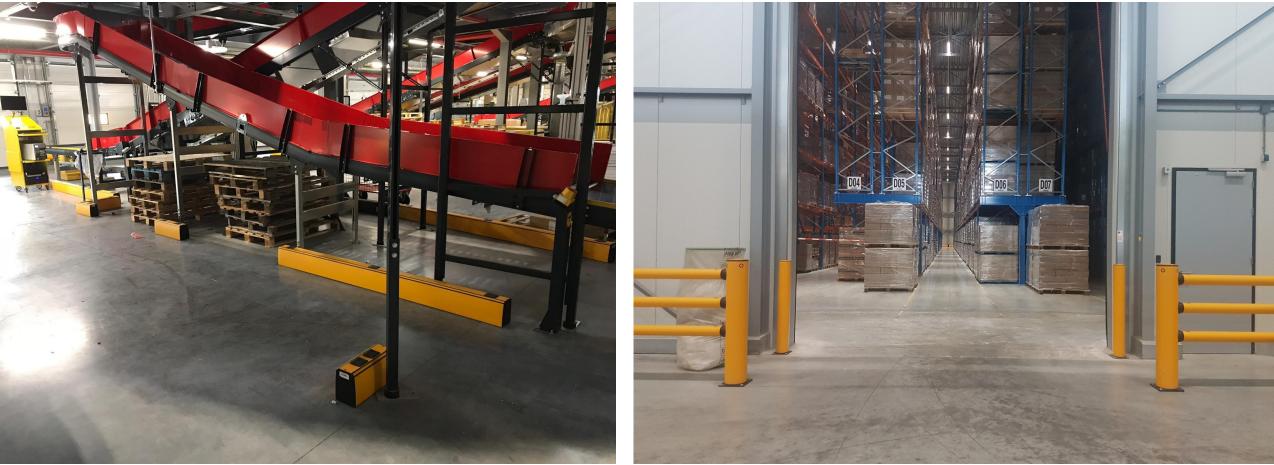

## Specialty with products of A-SAFE

✓ Advanced Material: special polymer. 80% impact force is absorbed and transfer to zero.

✓ No corrosion, no re-painting, no chemical, no floor damage.

✓ Prevent risky of accident Save lots of money in case risky happen.

 $\checkmark$  Compliants to **PAS13** (safety regulation), food regulations. Especially can work well under - **40** (°C) temperature condition.