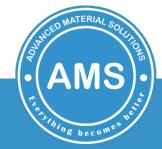

### NORMAL FENCE

#### IN 10 YEARS, MAINTENACE FEE FOR FENCE IS HIGHER THAN COST TO BUILD A NEW FENCE

### Maintenance

- EACH 2 YEARS FOR GOOD FINISHING APPEARANCE PURPOSE
- EACH 5 YEARS FOR SURVIVE PURPOSE AT LEAST

### IF YOUR FENCE HAVE: 2M HEIGHT, 1000M LENGTH

Repaint fee in market: 50,000 vnd/ m2/ one side

 $\Rightarrow$  Repaint fee for 1000 meter of fence with H2000:

50,000\*2 (HEIGH)\*2 (SIDE) = 200,000 vnd

Total fee = 200,000\*1000(m) = 200,000,000 vnd