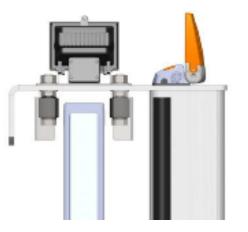

DIRICKX

AMS

Steel fence with accessories

- Connect post and panel temporarily
- Easy to be removed by unscrew the accessories
- Rusted accessories also affect fence's quality

#### No need accessories to install the fence