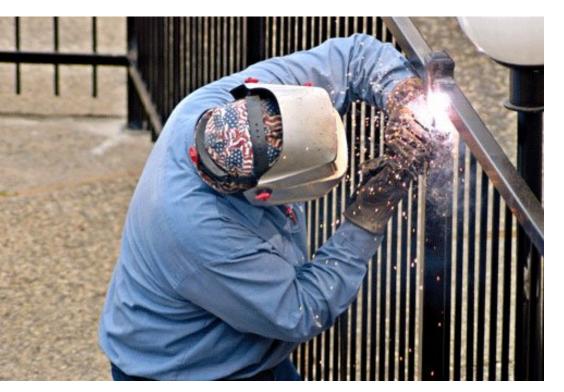

#### NORMAL FENCE WITH WELDING

DIRICKX

**DIRICKX'S SOLUTION** 

NON-WELDING

DIRICKX'S SOLUTION

**NORMAL FENCE WITH** 