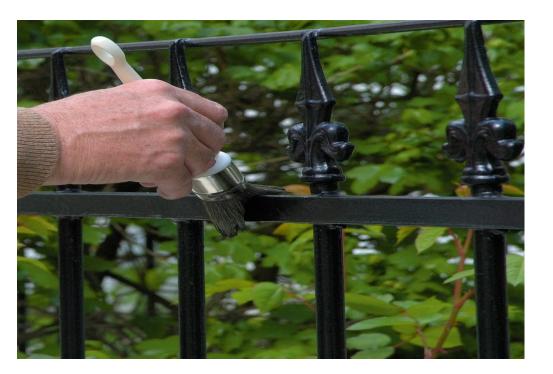

### NORMAL FENCE

#### IN 10 YEARS, MAINTENACE FEE FOR FENCE IS HIGHER THAN COST TO BUILD A NEW FENCE

### Maintenance

- EACH 2 YEARS FOR GOOD FINISHING APPEARANCE PURPOSE
- EACH 5 YEARS FOR SURVIVE PURPOSE AT LEAST

### IF YOUR FENCE HAVE: 2M HEIGHT, 1000M LENGTH

Repaint fee in market: 50,000 vnd/ m2/ one side

 $\Rightarrow$  Repaint fee for 1000 meter of fence with H2000:

50,000\*2 (HEIGH)\*2 (SIDE) = 200,000 vnd

Total fee = 200,000\*1000(m) = 200,000,000 vnd