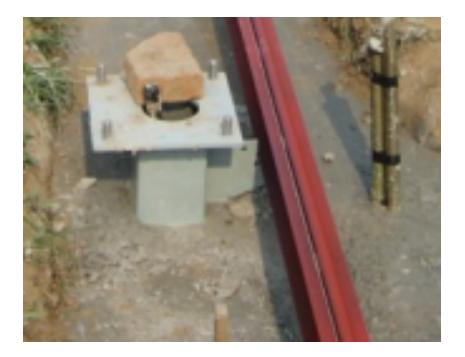

## FENCES – PRECAST TIE BEAM

### Precast tie beam and concrete foundation:

=> increase quality, reduce

cost and installation time

### Precast tie beam and concrete foundation:

- Prefabricated by mold, modularization every single point
- => No need to worry about wrong positioning at site

### Precast tie beam and concrete foundation:

- Material by concrete, not by brick.
- => Stronger and durability

H = 600

Light concrete tie beam