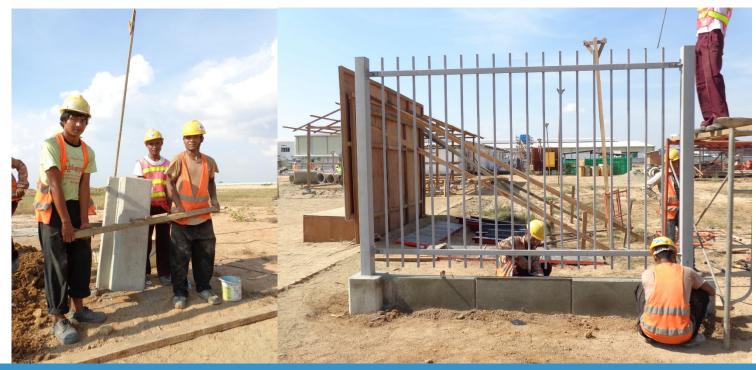

## FENCES – PRECAST TIE BEAM

### Precast tie beam and concrete foundation:

=> increase quality, reduce

cost and installation time

### Precast tie beam and concrete foundation:

- Prefabricated by mold, modularization every single point
- => No need to worry about wrong positioning at site

### Precast tie beam and concrete foundation:

- Material by concrete, not by brick.
- => Stronger and durability

H = 600

Light concrete tie beam

### => Quick installation, just assembled

=> Can reach 100 linear meters/ day / 3 people

|                 | STT | SITUATION                                                                                                                                                                     | PROBLEMS                                                                                                     | CONSEQUENT                                                                                                                                                 |
|-----------------|-----|-------------------------------------------------------------------------------------------------------------------------------------------------------------------------------|--------------------------------------------------------------------------------------------------------------|------------------------------------------------------------------------------------------------------------------------------------------------------------|
| SLIDING<br>GATE | 1   | <ul> <li>Uncontrol welding and normal painting without surface treatment</li> <li>GATE living environment is severe with sunshine, rain and UV, change temperature</li> </ul> | Rusting after few years<br>installing, Especially<br>seaside products                                        | <ul> <li>Bad affect to factory face</li> <li>Spend cost cost to repaint every 2 years</li> <li>Gate structure more and more weak due to rusting</li> </ul> |
|                 | 2   | <ul> <li>Railing structure weak</li> <li>2 Rail structure</li> </ul>                                                                                                          | Easy damage when ground<br>changing by truck go through                                                      | <ul> <li>Gate can not move sometime</li> <li>Motor easy break due to overload operate when rail not smooth</li> <li>A lot of maintenance cost</li> </ul>   |
|                 | 3   | No safety and accident detect<br>system                                                                                                                                       | <ul> <li>Can not reduce accident<br/>risk for user</li> <li>Easy have accident with<br/>truck car</li> </ul> | <ul> <li>Dangerous for user</li> <li>Gate break due to accident need to<br/>repair or change new one = &gt; A lot of<br/>cost</li> </ul>                   |
|                 | 4   | <ul> <li>Weak structure, welding</li> <li>Rusting welding position</li> </ul>                                                                                                 | <ul> <li>Gate can be fall down</li> <li>Weak structure after long time</li> </ul>                            | <ul> <li>Dangerous for user</li> </ul>                                                                                                                     |
|                 | 5   | <ul> <li>Low quality machine.</li> </ul>                                                                                                                                      | ➤ Unstable operation                                                                                         | Easy damage, need to repair often,<br>change new one after short time use                                                                                  |