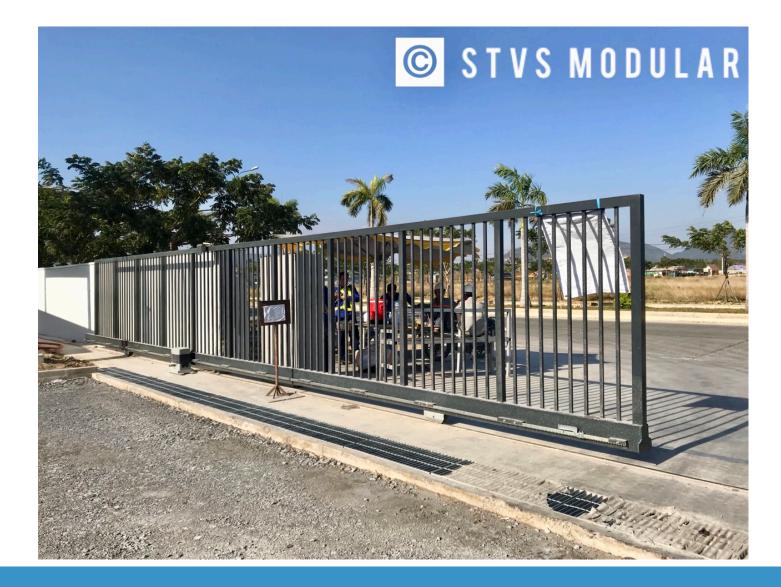

## FENCES – PRECAST TIE BEAM

### Precast tie beam and concrete foundation:

=> increase quality, reduce

cost and installation time

### Precast tie beam and concrete foundation:

- Prefabricated by mold, modularization every single point
- => No need to worry about wrong positioning at site

### Precast tie beam and concrete foundation:

- Material by concrete, not by brick.
- => Stronger and durability

H = 600

Light concrete tie beam

### Precast tie beam and concrete foundation:

### => Stronger and durability

### => Quick installation, just assembled

=> Can reach 100 linear meters/ day / 3 people

|                 | STT | SITUATION                                                                                                                                                                     | PROBLEMS                                                                                                     | CONSEQUENT                                                                                                                                                 |
|-----------------|-----|-------------------------------------------------------------------------------------------------------------------------------------------------------------------------------|--------------------------------------------------------------------------------------------------------------|------------------------------------------------------------------------------------------------------------------------------------------------------------|
| SLIDING<br>GATE | 1   | <ul> <li>Uncontrol welding and normal painting without surface treatment</li> <li>GATE living environment is severe with sunshine, rain and UV, change temperature</li> </ul> | Rusting after few years<br>installing, Especially<br>seaside products                                        | <ul> <li>Bad affect to factory face</li> <li>Spend cost cost to repaint every 2 years</li> <li>Gate structure more and more weak due to rusting</li> </ul> |
|                 | 2   | <ul> <li>Railing structure weak</li> <li>2 Rail structure</li> </ul>                                                                                                          | Easy damage when ground<br>changing by truck go through                                                      | <ul> <li>Gate can not move sometime</li> <li>Motor easy break due to overload operate when rail not smooth</li> <li>A lot of maintenance cost</li> </ul>   |
|                 | 3   | No safety and accident detect<br>system                                                                                                                                       | <ul> <li>Can not reduce accident<br/>risk for user</li> <li>Easy have accident with<br/>truck car</li> </ul> | <ul> <li>Dangerous for user</li> <li>Gate break due to accident need to<br/>repair or change new one = &gt; A lot of<br/>cost</li> </ul>                   |
|                 | 4   | <ul> <li>Weak structure, welding</li> <li>Rusting welding position</li> </ul>                                                                                                 | <ul> <li>Gate can be fall down</li> <li>Weak structure after long time</li> </ul>                            | <ul> <li>Dangerous for user</li> </ul>                                                                                                                     |
|                 | 5   | <ul> <li>Low quality machine.</li> </ul>                                                                                                                                      | ➤ Unstable operation                                                                                         | Easy damage, need to repair often,<br>change new one after short time use                                                                                  |