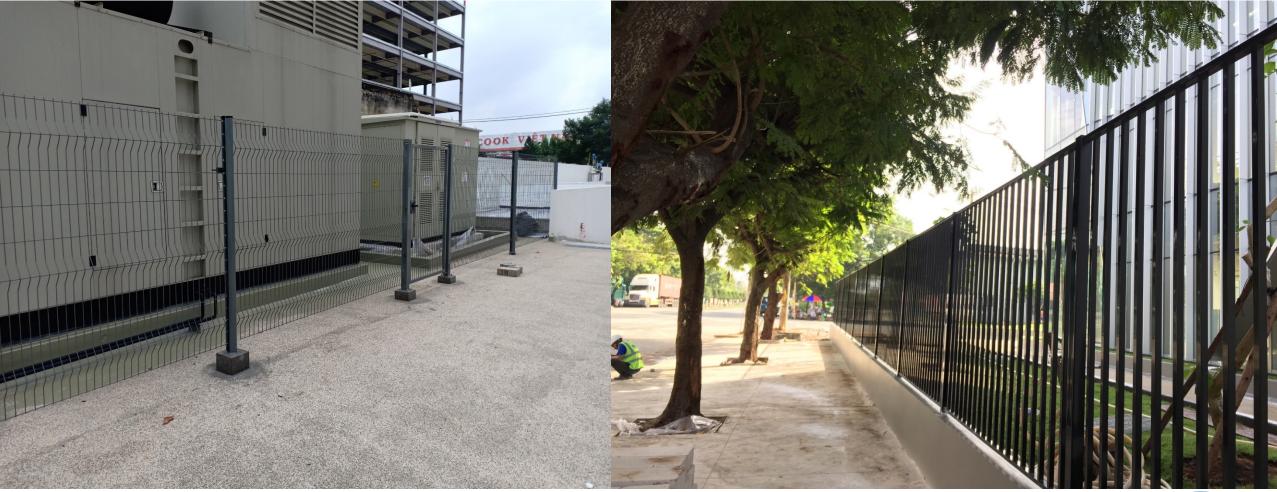

## FENCES – PRECAST TIE BEAM

### Precast tie beam and concrete foundation:

=> increase quality, reduce

cost and installation time

### Precast tie beam and concrete foundation:

- Prefabricated by mold, modularization every single point
- => No need to worry about wrong positioning at site

### Precast tie beam and concrete foundation:

### => Quick installation, just assembled

=> Can reach 100 linear meters/ day / 3 people

|                 | STT | SITUATION                                                                                                                                                                     | PROBLEMS                                                                                                     | CONSEQUENT                                                                                                                                                 |
|-----------------|-----|-------------------------------------------------------------------------------------------------------------------------------------------------------------------------------|--------------------------------------------------------------------------------------------------------------|------------------------------------------------------------------------------------------------------------------------------------------------------------|
| SLIDING<br>GATE | 1   | <ul> <li>Uncontrol welding and normal painting without surface treatment</li> <li>GATE living environment is severe with sunshine, rain and UV, change temperature</li> </ul> | Rusting after few years<br>installing, Especially<br>seaside products                                        | <ul> <li>Bad affect to factory face</li> <li>Spend cost cost to repaint every 2 years</li> <li>Gate structure more and more weak due to rusting</li> </ul> |
|                 | 2   | <ul> <li>Railing structure weak</li> <li>2 Rail structure</li> </ul>                                                                                                          | Easy damage when ground<br>changing by truck go through                                                      | <ul> <li>Gate can not move sometime</li> <li>Motor easy break due to overload operate when rail not smooth</li> <li>A lot of maintenance cost</li> </ul>   |
|                 | 3   | No safety and accident detect<br>system                                                                                                                                       | <ul> <li>Can not reduce accident<br/>risk for user</li> <li>Easy have accident with<br/>truck car</li> </ul> | <ul> <li>Dangerous for user</li> <li>Gate break due to accident need to<br/>repair or change new one = &gt; A lot of<br/>cost</li> </ul>                   |
|                 | 4   | <ul> <li>Weak structure, welding</li> <li>Rusting welding position</li> </ul>                                                                                                 | <ul> <li>Gate can be fall down</li> <li>Weak structure after long time</li> </ul>                            | <ul> <li>Dangerous for user</li> </ul>                                                                                                                     |
|                 | 5   | <ul> <li>Low quality machine.</li> </ul>                                                                                                                                      | ➤ Unstable operation                                                                                         | Easy damage, need to repair often,<br>change new one after short time use                                                                                  |