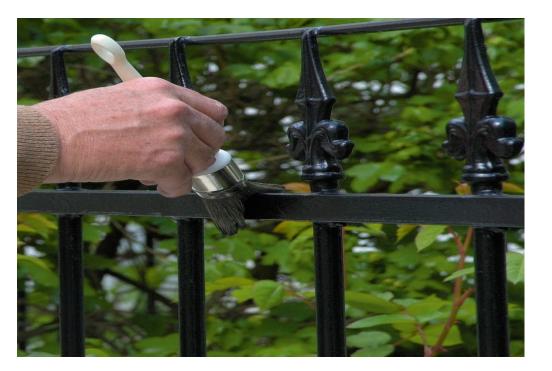

### NORMAL FENCE

#### IN 10 YEARS, MAINTENACE FEE FOR FENCE IS HIGHER THAN COST TO BUILD A NEW FENCE

### Maintenance

- EACH 2 YEARS FOR GOOD FINISHING APPEARANCE PURPOSE
- EACH 5 YEARS FOR SURVIVE PURPOSE AT LEAST

### IF YOUR FENCE HAVE: 2M HEIGHT, 1000M LENGTH

Repaint fee in market: 50,000 vnd/ m2/ one side

 $\Rightarrow$  Repaint fee for 1000 meter of fence with H2000:

50,000\*2 (HEIGH)\*2 (SIDE) = 200,000 vnd

Total fee = 200,000\*1000(m) = 200,000,000 vnd