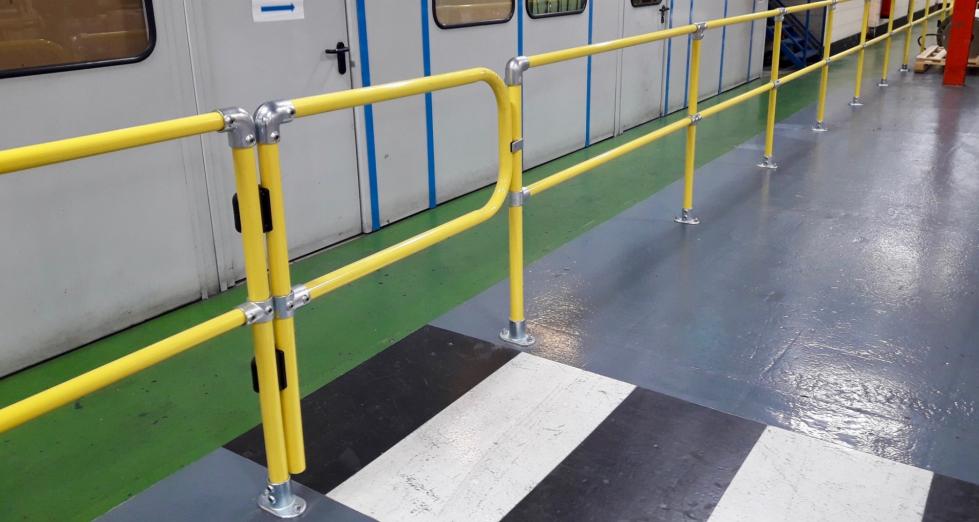

## Assembly Handrail of STV'

AMS

Easy install, same quality, safety using

✓ Assembly installation with only screw. No welding, cutting, painting at site. Short time for project schedule.

✓ **Same quality** of project for installation, not depend on welded-person.

✓ Long Life cycle for using. No damaged by corrosion, broken pipes with welded points.

Single Traffic Barriers +

FolkGuard

ATER

AMS

Bollards

FolkGuard