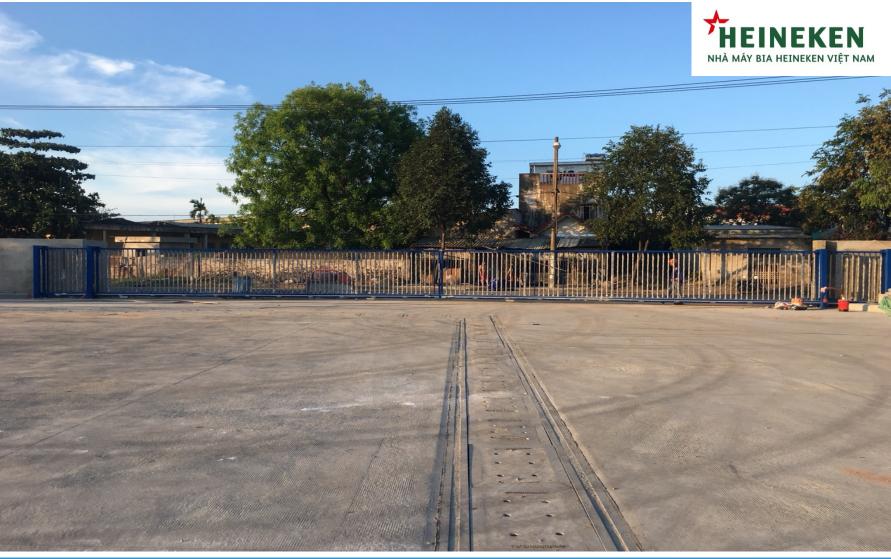

HUNTER DOUGLAS INDOCHINA

Project: Heineken Factory of Danang.
Owner: Heineken Vietnam.
Main-Contractor: Dinco Engineering & Construction.
Product: Double Sliding Gate, Axis Fence.
Status: Finished in September, 2018.