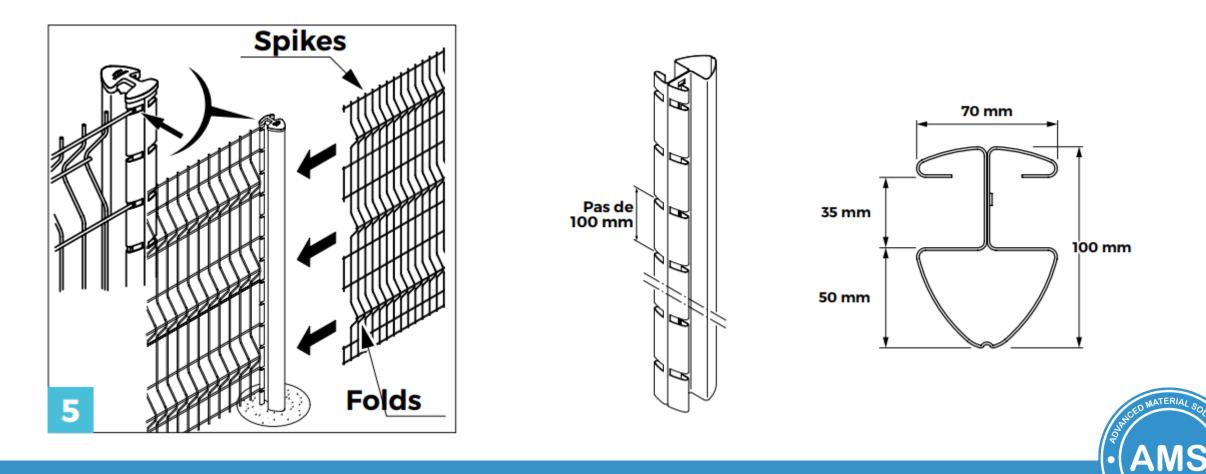

#### No need accessories to install the fence

#### NORMAL FENCE WITH WELDING

DIRICKX

**DIRICKX'S SOLUTION** 

NON-WELDING

DIRICKX'S SOLUTION

**NORMAL FENCE WITH** 