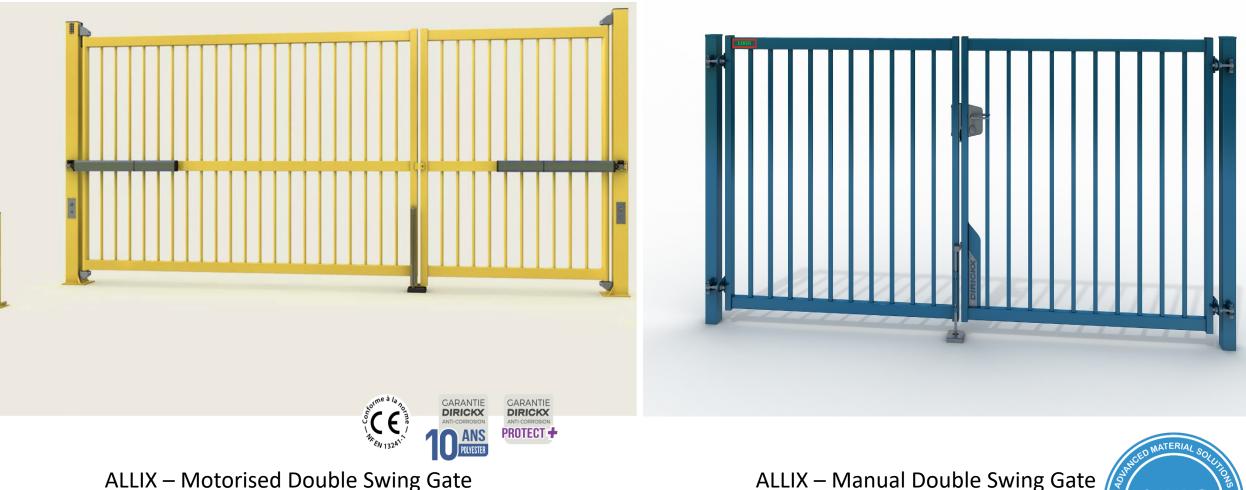

### Gates, Fences and Access Control

**AMS** 

ALLIX – Motorised Double Swing Gate

ALLIX – Manual Double Swing Gate