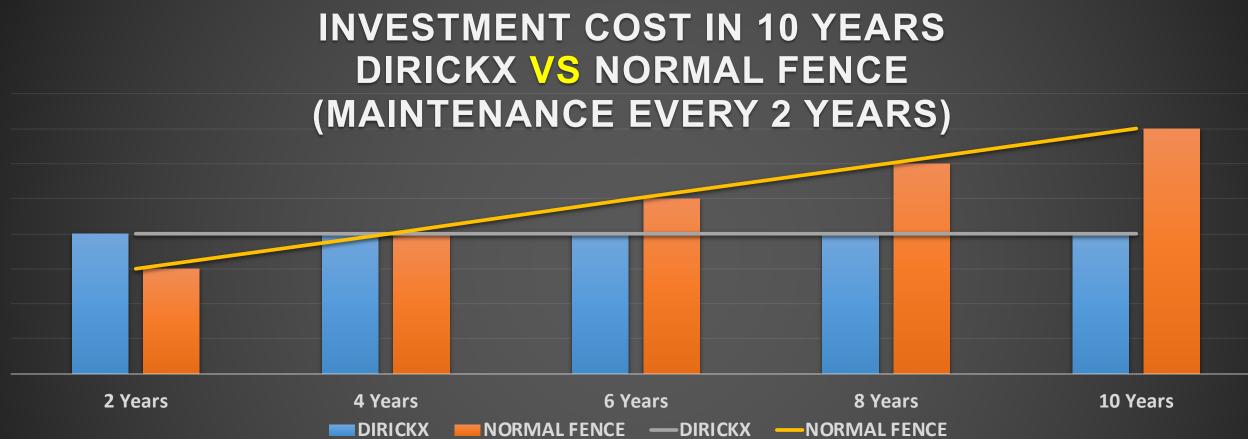

#### IN 10 YEARS, MAINTENACE FEE FOR FENCE IS HIGHER THAN COST TO BUILD A NEW FENCE

### Maintenance

- EACH 2 YEARS FOR GOOD FINISHING APPEARANCE PURPOSE
- EACH 5 YEARS FOR SURVIVE PURPOSE AT LEAST

### IF YOUR FENCE HAVE: 2M HEIGHT, 1000M LENGTH

Repaint fee in market: 50,000 vnd/ m2/ one side

 $\Rightarrow$  Repaint fee for 1000 meter of fence with H2000:

50,000\*2 (HEIGH)\*2 (SIDE) = 200,000 vnd

Total fee = 200,000\*1000(m) = 200,000,000 vnd

# **DIRICKX'S SOLUTION**

✓ Warranty 10 years. Minimum maintenance cost (no repaint, no replacement) peace of mind at least 10 years.

✓ Beautiful appearance during operation with special finishing polyester coated

#### NOTE:

- "10 YEARS WARRANTY" IS POLICY OF DIRICKX. LIFE CIRCLE OF PRODUCTS CAN REACH 20 - 30 YEARS. - MAINTENANCE COST OF NORMAL FENCE NOT INCLUDE SOME CASE WHICH HAVE TO REPLACE FENCE