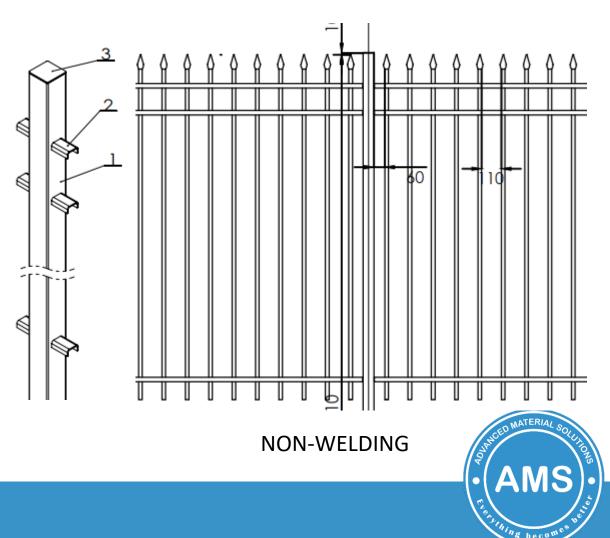

DIRICKX

AMS

Steel fence with accessories

- Connect post and panel temporarily
- Easy to be removed by unscrew the accessories
- Rusted accessories also affect fence's quality

#### No need accessories to install the fence

#### NORMAL FENCE WITH WELDING

DIRICKX

**DIRICKX'S SOLUTION** 

NON-WELDING

DIRICKX'S SOLUTION

**NORMAL FENCE WITH** 

#### ✓ New brand of fences in Vietnam

ASSEMBLY HANDRAIL

| DIRICKX                          | ASSEMBLY HANDRAIL               |
|----------------------------------|---------------------------------|
| DIRICKX – FRANCE                 | STV - VIETNAM                   |
| Assembly Design – Not welding    | Assembly Design – Not welding   |
| Polyester Coating                | Polyester Coating               |
| Aesthetic                        | Aesthetic                       |
| Made in France                   | Made in Vietnam                 |
| 10 years warranty anti-corrosion | 3 years warranty anti-corrosion |