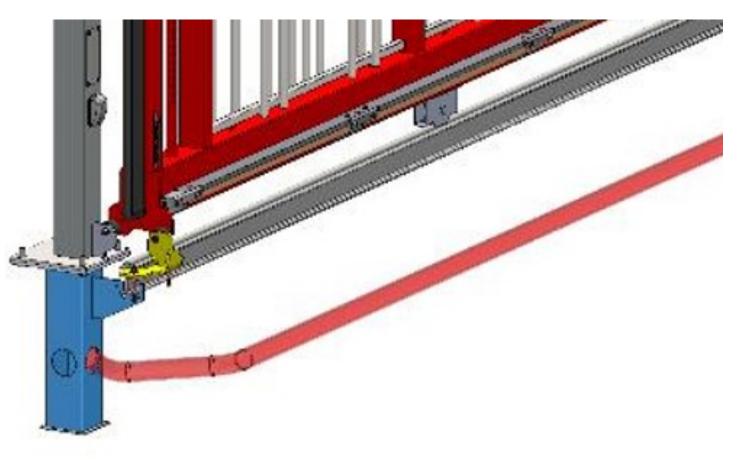

## FENCES – PRECAST TIE BEAM

### Precast tie beam and concrete foundation:

=> increase quality, reduce

cost and installation time

### Precast tie beam and concrete foundation:

- Prefabricated by mold, modularization every single point
- => No need to worry about wrong positioning at site

### Precast tie beam and concrete foundation:

- Material by concrete, not by brick.
- => Stronger and durability

H = 600

Light concrete tie beam

### Precast tie beam and concrete foundation:

### => Stronger and durability

### => Quick installation, just assembled

=> Can reach 100 linear meters/ day / 3 people

|                 | STT | SITUATION                                                                                                                                                                     | PROBLEMS                                                                                                     | CONSEQUENT                                                                                                                                                 |
|-----------------|-----|-------------------------------------------------------------------------------------------------------------------------------------------------------------------------------|--------------------------------------------------------------------------------------------------------------|------------------------------------------------------------------------------------------------------------------------------------------------------------|
| SLIDING<br>GATE | 1   | <ul> <li>Uncontrol welding and normal painting without surface treatment</li> <li>GATE living environment is severe with sunshine, rain and UV, change temperature</li> </ul> | Rusting after few years<br>installing, Especially<br>seaside products                                        | <ul> <li>Bad affect to factory face</li> <li>Spend cost cost to repaint every 2 years</li> <li>Gate structure more and more weak due to rusting</li> </ul> |
|                 | 2   | <ul> <li>Railing structure weak</li> <li>2 Rail structure</li> </ul>                                                                                                          | Easy damage when ground<br>changing by truck go through                                                      | <ul> <li>Gate can not move sometime</li> <li>Motor easy break due to overload operate when rail not smooth</li> <li>A lot of maintenance cost</li> </ul>   |
|                 | 3   | No safety and accident detect<br>system                                                                                                                                       | <ul> <li>Can not reduce accident<br/>risk for user</li> <li>Easy have accident with<br/>truck car</li> </ul> | <ul> <li>Dangerous for user</li> <li>Gate break due to accident need to<br/>repair or change new one = &gt; A lot of<br/>cost</li> </ul>                   |
|                 | 4   | <ul> <li>Weak structure, welding</li> <li>Rusting welding position</li> </ul>                                                                                                 | <ul> <li>Gate can be fall down</li> <li>Weak structure after long time</li> </ul>                            | <ul> <li>Dangerous for user</li> </ul>                                                                                                                     |
|                 | 5   | <ul> <li>Low quality machine.</li> </ul>                                                                                                                                      | ➤ Unstable operation                                                                                         | Easy damage, need to repair often,<br>change new one after short time use                                                                                  |