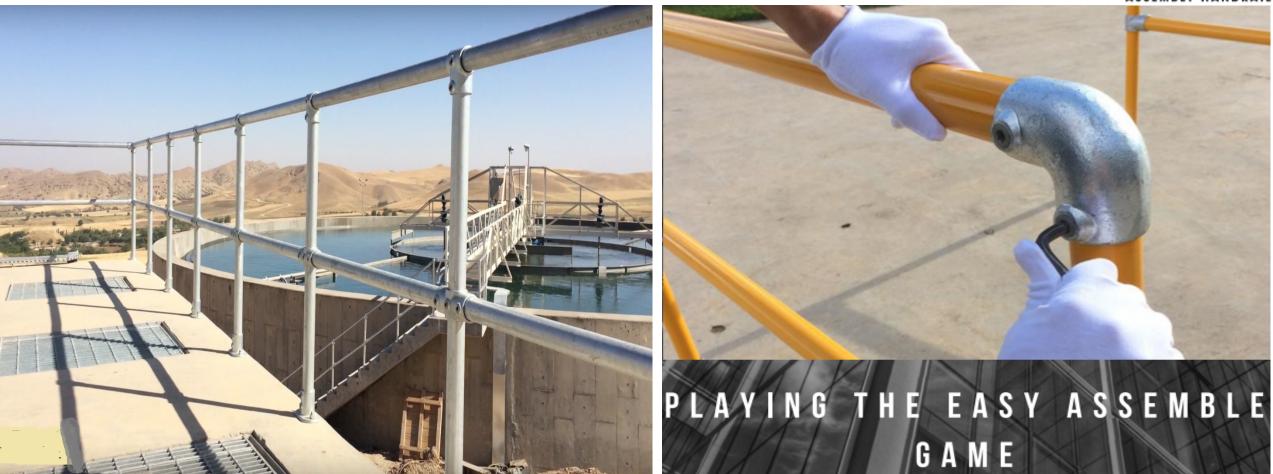

## Assembly Handrail of STV'

AMS

Easy install, same quality, safety using

✓ Assembly installation with only screw. No welding, cutting, painting at site. Short time for project schedule.

✓ **Same quality** of project for installation, not depend on welded-person.

✓ Long Life cycle for using. No damaged by corrosion, broken pipes with welded points.

Single Traffic Barriers +

FolkGuard

ATER

AMS

Bollards

FolkGuard