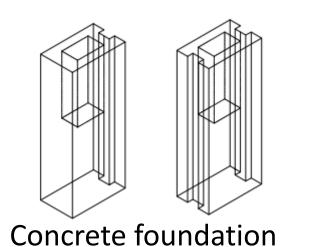

## FENCES – PRECAST TIE BEAM

### Precast tie beam and concrete foundation:

=> increase quality, reduce

cost and installation time

### Precast tie beam and concrete foundation:

- Prefabricated by mold, modularization every single point
- => No need to worry about wrong positioning at site

### Precast tie beam and concrete foundation:

- Material by concrete, not by brick.
- => Stronger and durability

H = 600

Light concrete tie beam