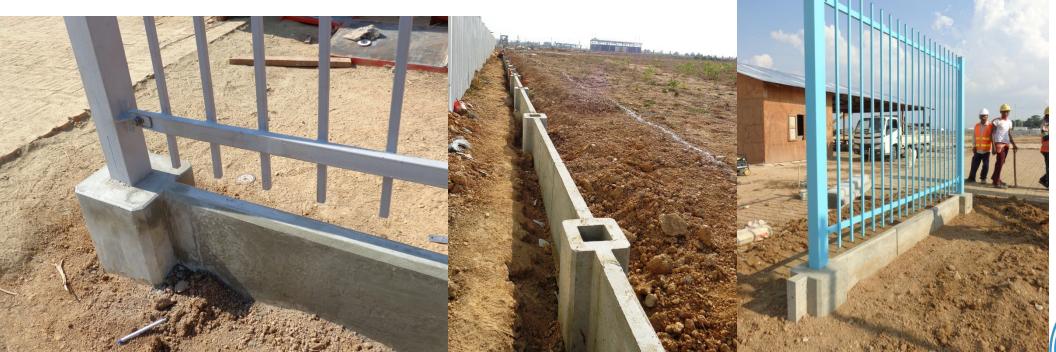

## FENCES – PRECAST TIE BEAM

### Precast tie beam and concrete foundation:

=> increase quality, reduce

cost and installation time

### Precast tie beam and concrete foundation:

- Prefabricated by mold, modularization every single point
- => No need to worry about wrong positioning at site

### Precast tie beam and concrete foundation:

- Material by concrete, not by brick.
- => Stronger and durability

H = 600

Light concrete tie beam

### => Stronger and durability

### => Quick installation, just assembled

=> Can reach 100 linear meters/ day / 3 people

|                 | STT | SITUATION                                                                                                                                                                     | PROBLEMS                                                                                                     | CONSEQUENT                                                                                                                                                 |
|-----------------|-----|-------------------------------------------------------------------------------------------------------------------------------------------------------------------------------|--------------------------------------------------------------------------------------------------------------|------------------------------------------------------------------------------------------------------------------------------------------------------------|
| SLIDING<br>GATE | 1   | <ul> <li>Uncontrol welding and normal painting without surface treatment</li> <li>GATE living environment is severe with sunshine, rain and UV, change temperature</li> </ul> | Rusting after few years<br>installing, Especially<br>seaside products                                        | <ul> <li>Bad affect to factory face</li> <li>Spend cost cost to repaint every 2 years</li> <li>Gate structure more and more weak due to rusting</li> </ul> |
|                 | 2   | <ul> <li>Railing structure weak</li> <li>2 Rail structure</li> </ul>                                                                                                          | Easy damage when ground<br>changing by truck go through                                                      | <ul> <li>Gate can not move sometime</li> <li>Motor easy break due to overload operate when rail not smooth</li> <li>A lot of maintenance cost</li> </ul>   |
|                 | 3   | No safety and accident detect<br>system                                                                                                                                       | <ul> <li>Can not reduce accident<br/>risk for user</li> <li>Easy have accident with<br/>truck car</li> </ul> | <ul> <li>Dangerous for user</li> <li>Gate break due to accident need to<br/>repair or change new one = &gt; A lot of<br/>cost</li> </ul>                   |
|                 | 4   | <ul> <li>Weak structure, welding</li> <li>Rusting welding position</li> </ul>                                                                                                 | <ul> <li>Gate can be fall down</li> <li>Weak structure after long time</li> </ul>                            | <ul> <li>Dangerous for user</li> </ul>                                                                                                                     |
|                 | 5   | <ul> <li>Low quality machine.</li> </ul>                                                                                                                                      | ➤ Unstable operation                                                                                         | Easy damage, need to repair often,<br>change new one after short time use                                                                                  |