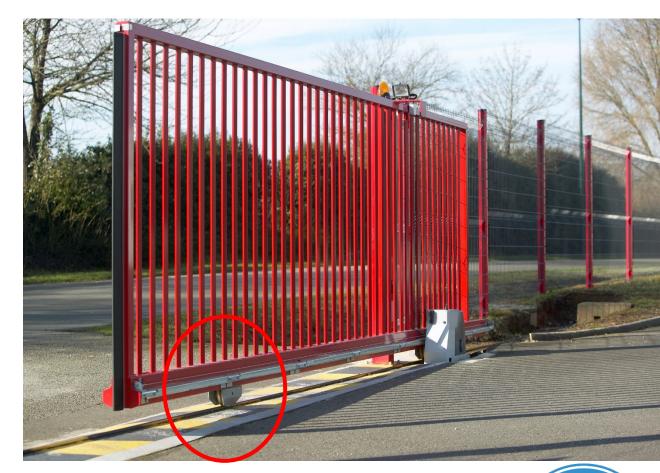

### ✓ Strong wheels and hardwares

### ✓ Reinforced rails

#### ✓ Reinforced rails

#### ✓ Safety Sensors

| DIRICKX                                      | ASSEMBLY HANDRAIL                      |
|----------------------------------------------|----------------------------------------|
| DIRICKX – FRANCE                             | STV - VIETNAM                          |
| Polyester Coating<br>10 years anti corrosion | PPG painting<br>5 years anti corrosion |
| Strong hardware and structure                | Strong hardware and structure          |
| Reinforced rail                              | Reinforced rail                        |
| Full option of safety sensors                | "Hold to run" option for safety        |
| Made in France                               | Made in Vietnam                        |
| Can adapt gate up to 100 linear meters       | Limited 12 meters of gate              |