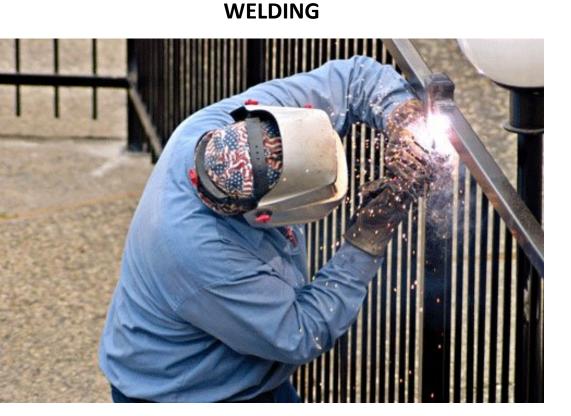

#### NORMAL FENCE WITH WELDING

DIRICKX

**DIRICKX'S SOLUTION** 

NON-WELDING

DIRICKX'S SOLUTION

**NORMAL FENCE WITH** 