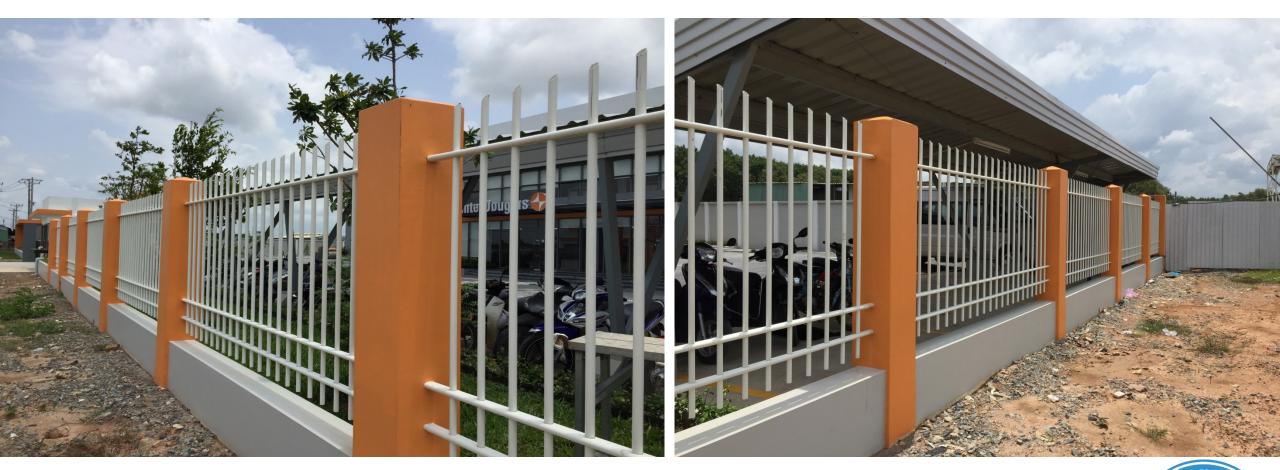

### NORMAL FENCE

DIRICKX

AMS

Steel fence with accessories

- Connect post and panel temporarily
- Easy to be removed by unscrew the accessories
- Rusted accessories also affect fence's quality