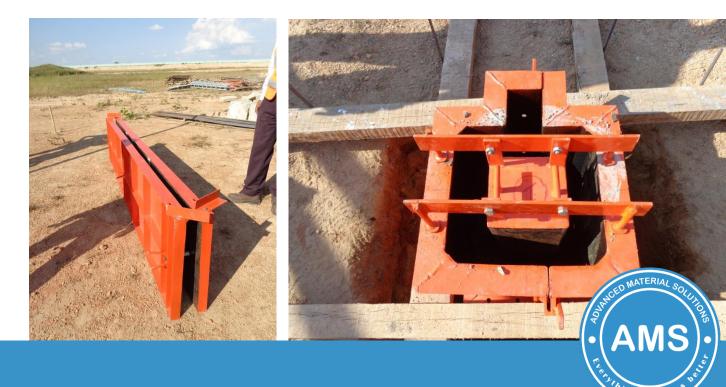

## FENCES – PRECAST TIE BEAM

### Precast tie beam and concrete foundation:

### => Quick installation, just assembled

=> Can reach 100 linear meters/ day / 3 people

|                 | STT | SITUATION                                                                                                                                                                     | PROBLEMS                                                                                                     | CONSEQUENT                                                                                                                                                 |
|-----------------|-----|-------------------------------------------------------------------------------------------------------------------------------------------------------------------------------|--------------------------------------------------------------------------------------------------------------|------------------------------------------------------------------------------------------------------------------------------------------------------------|
| SLIDING<br>GATE | 1   | <ul> <li>Uncontrol welding and normal painting without surface treatment</li> <li>GATE living environment is severe with sunshine, rain and UV, change temperature</li> </ul> | Rusting after few years<br>installing, Especially<br>seaside products                                        | <ul> <li>Bad affect to factory face</li> <li>Spend cost cost to repaint every 2 years</li> <li>Gate structure more and more weak due to rusting</li> </ul> |
|                 | 2   | <ul> <li>Railing structure weak</li> <li>2 Rail structure</li> </ul>                                                                                                          | Easy damage when ground<br>changing by truck go through                                                      | <ul> <li>Gate can not move sometime</li> <li>Motor easy break due to overload operate when rail not smooth</li> <li>A lot of maintenance cost</li> </ul>   |
|                 | 3   | No safety and accident detect<br>system                                                                                                                                       | <ul> <li>Can not reduce accident<br/>risk for user</li> <li>Easy have accident with<br/>truck car</li> </ul> | <ul> <li>Dangerous for user</li> <li>Gate break due to accident need to<br/>repair or change new one = &gt; A lot of<br/>cost</li> </ul>                   |
|                 | 4   | <ul> <li>Weak structure, welding</li> <li>Rusting welding position</li> </ul>                                                                                                 | <ul> <li>Gate can be fall down</li> <li>Weak structure after long time</li> </ul>                            | <ul> <li>Dangerous for user</li> </ul>                                                                                                                     |
|                 | 5   | <ul> <li>Low quality machine.</li> </ul>                                                                                                                                      | ➤ Unstable operation                                                                                         | Easy damage, need to repair often,<br>change new one after short time use                                                                                  |