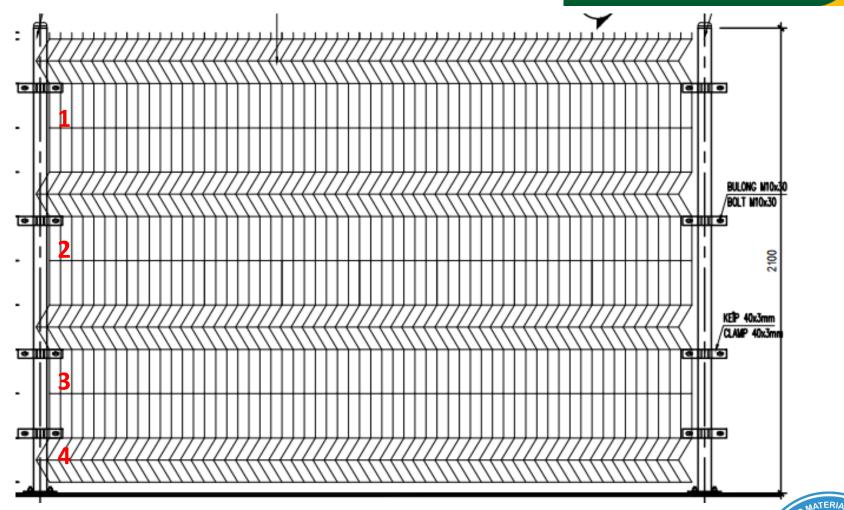

DIRICKX

AMS

Steel fence with accessories

- Connect post and panel temporarily
- Easy to be removed by unscrew the accessories
- Rusted accessories also affect fence's quality

#### No need accessories to install the fence