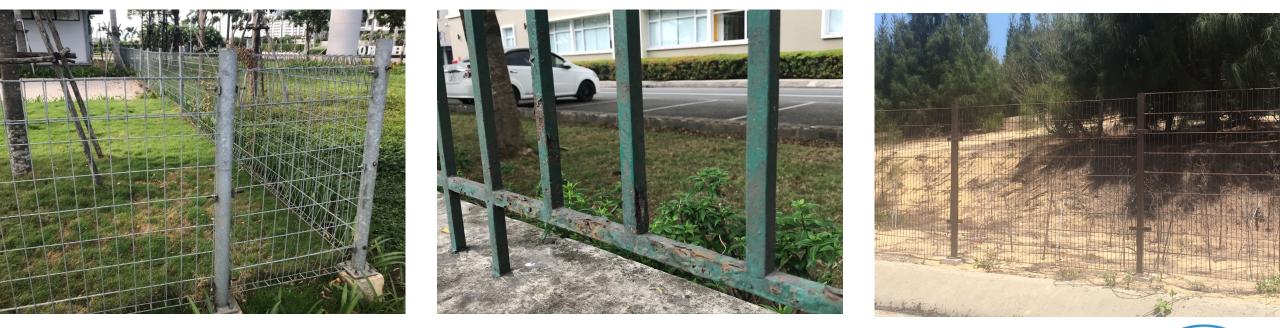

### NORMAL FENCE

#### IN 10 YEARS, MAINTENACE FEE FOR FENCE IS HIGHER THAN COST TO BUILD A NEW FENCE

### Maintenance

- EACH 2 YEARS FOR GOOD FINISHING APPEARANCE PURPOSE
- EACH 5 YEARS FOR SURVIVE PURPOSE AT LEAST

### IF YOUR FENCE HAVE: 2M HEIGHT, 1000M LENGTH

Repaint fee in market: 50,000 vnd/ m2/ one side

 $\Rightarrow$  Repaint fee for 1000 meter of fence with H2000:

50,000\*2 (HEIGH)\*2 (SIDE) = 200,000 vnd

Total fee = 200,000\*1000(m) = 200,000,000 vnd