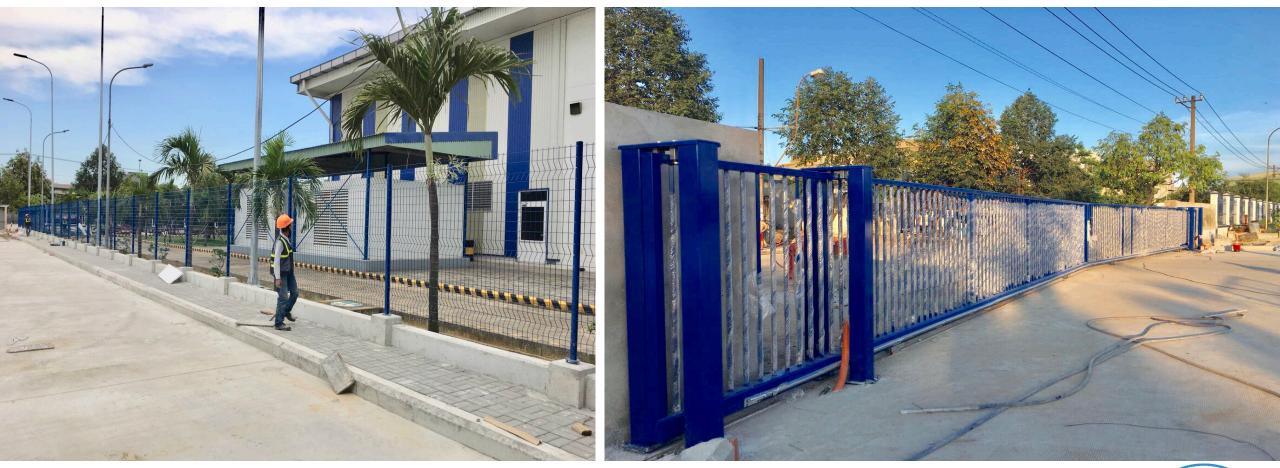

## FENCES – PRECAST TIE BEAM

### Precast tie beam and concrete foundation:

=> increase quality, reduce

cost and installation time

### Precast tie beam and concrete foundation:

- Prefabricated by mold, modularization every single point
- => No need to worry about wrong positioning at site

### Precast tie beam and concrete foundation:

### => Quick installation, just assembled

=> Can reach 100 linear meters/ day / 3 people

|                 | STT | SITUATION                                                                                                                                                                     | PROBLEMS                                                                                                     | CONSEQUENT                                                                                                                                                 |
|-----------------|-----|-------------------------------------------------------------------------------------------------------------------------------------------------------------------------------|--------------------------------------------------------------------------------------------------------------|------------------------------------------------------------------------------------------------------------------------------------------------------------|
| SLIDING<br>GATE | 1   | <ul> <li>Uncontrol welding and normal painting without surface treatment</li> <li>GATE living environment is severe with sunshine, rain and UV, change temperature</li> </ul> | Rusting after few years<br>installing, Especially<br>seaside products                                        | <ul> <li>Bad affect to factory face</li> <li>Spend cost cost to repaint every 2 years</li> <li>Gate structure more and more weak due to rusting</li> </ul> |
|                 | 2   | <ul> <li>Railing structure weak</li> <li>2 Rail structure</li> </ul>                                                                                                          | Easy damage when ground<br>changing by truck go through                                                      | <ul> <li>Gate can not move sometime</li> <li>Motor easy break due to overload operate when rail not smooth</li> <li>A lot of maintenance cost</li> </ul>   |
|                 | 3   | No safety and accident detect<br>system                                                                                                                                       | <ul> <li>Can not reduce accident<br/>risk for user</li> <li>Easy have accident with<br/>truck car</li> </ul> | <ul> <li>Dangerous for user</li> <li>Gate break due to accident need to<br/>repair or change new one = &gt; A lot of<br/>cost</li> </ul>                   |
|                 | 4   | <ul> <li>Weak structure, welding</li> <li>Rusting welding position</li> </ul>                                                                                                 | <ul> <li>Gate can be fall down</li> <li>Weak structure after long time</li> </ul>                            | <ul> <li>Dangerous for user</li> </ul>                                                                                                                     |
|                 | 5   | <ul> <li>Low quality machine.</li> </ul>                                                                                                                                      | ➤ Unstable operation                                                                                         | Easy damage, need to repair often,<br>change new one after short time use                                                                                  |