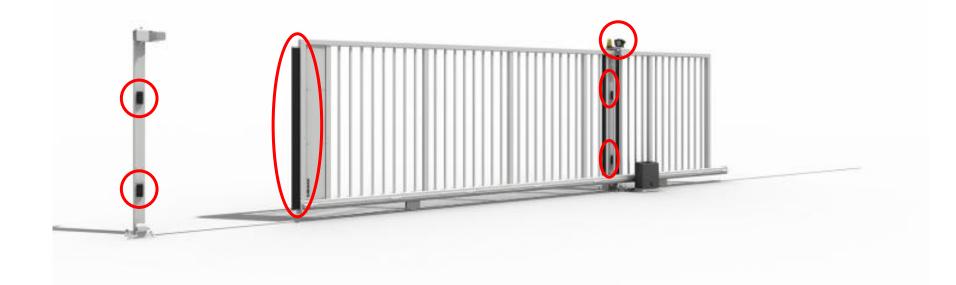

### ✓ Strong wheels and hardwares

### ✓ Reinforced rails

#### ✓ Reinforced rails

#### ✓ Safety Sensors

| DIRICKX                                      | ASSEMBLY HANDRAIL                      |
|----------------------------------------------|----------------------------------------|
| DIRICKX – FRANCE                             | STV - VIETNAM                          |
| Polyester Coating<br>10 years anti corrosion | PPG painting<br>5 years anti corrosion |
| Strong hardware and structure                | Strong hardware and structure          |
| Reinforced rail                              | Reinforced rail                        |
| Full option of safety sensors                | "Hold to run" option for safety        |
| Made in France                               | Made in Vietnam                        |
| Can adapt gate up to 100 linear meters       | Limited 12 meters of gate              |