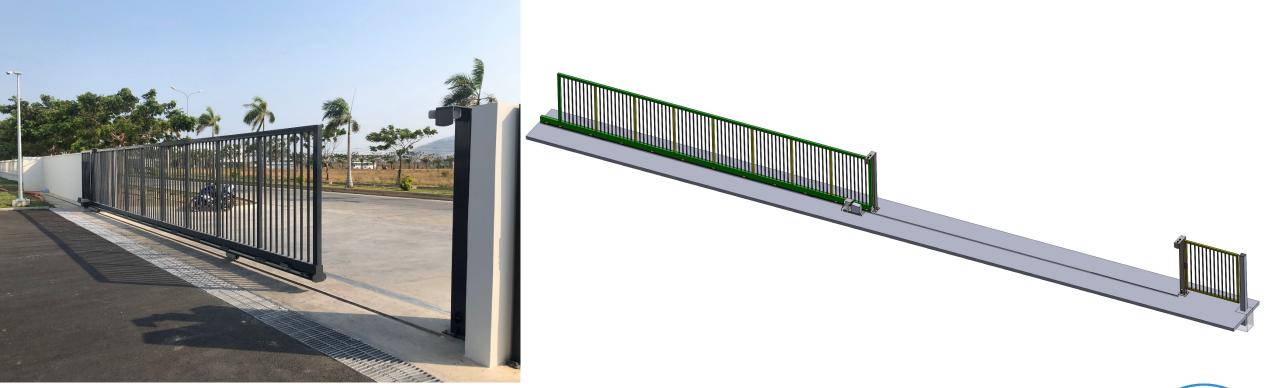

### NORMAL SLIDING GATE

## NORMAL SLIDING GATE -SITUATION

### **1/** European design with strong structure and hardware

### ✓ Strong wheels with stable structure

### Guiding post with rollings to keep the gate straight