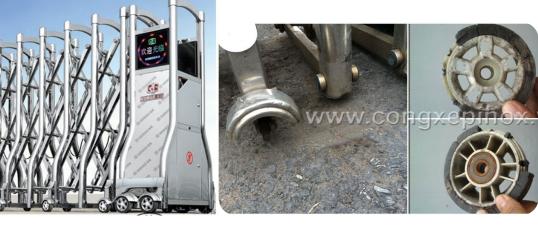

## FOLDING GATE SITUATION

- 1/ Light, not fixed
- $\Rightarrow$  Easy to be fell down by affection of strong winds or external forces
- $\Rightarrow$  Use many wheels

#### 2/ Motor move together with gates

- $\Rightarrow$  Motor easy to get damage when moving
- $\Rightarrow$  Gates can not work smoothly and become heavier
- 3/ Weak structure, folding structure
- $\Rightarrow$  Get damage at connection points

#### 4/ Plastic wheels or plastic cover wheels

- $\Rightarrow$  Gate can not work smoothly
- $\Rightarrow$  Easy to be broken