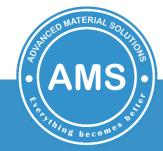

## ✓ Safety Sensors

Steel fence with accessories

- Connect post and panel temporarily
- Easy to be removed by unscrew the accessories
- Rusted accessories also affect fence's quality

AMS

ng bec