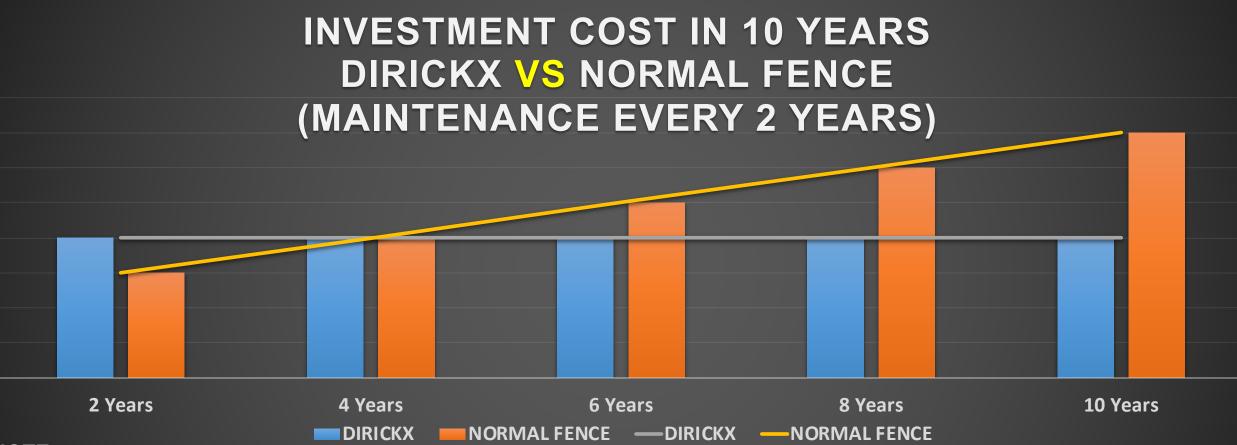

### IN 10 YEARS, MAINTENACE FEE FOR FENCE IS HIGHER THAN COST TO BUILD A NEW FENCE

## Maintenance

- EACH 2 YEARS FOR GOOD FINISHING APPEARANCE PURPOSE
- EACH 5 YEARS FOR SURVIVE PURPOSE AT LEAST

## IF YOUR FENCE HAVE: 2M HEIGHT, 1000M LENGTH

Repaint fee in market: 50,000 vnd/ m2/ one side

 $\Rightarrow$  Repaint fee for 1000 meter of fence with H2000:

50,000\*2 (HEIGH)\*2 (SIDE) = 200,000 vnd

Total fee = 200,000\*1000(m) = 200,000,000 vnd