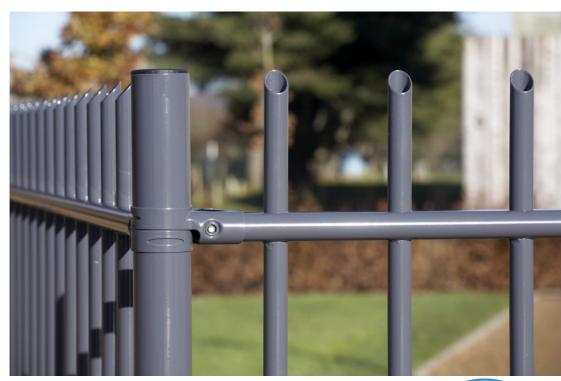

No need accessories to install the fence

#### **DIRICKX'S SOLUTION**

NON-WELDING