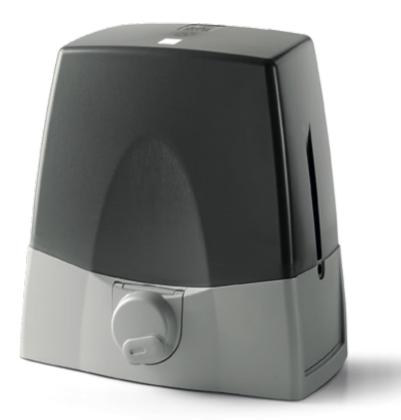

### ✓ Strong motor

A "complete machine" which contains all the electronic and mechanical components required to manage gate positioning and the safety functions of the installation

The use of low voltage motors increase the performance, guarantee high efficiency, long life and silent running

Drag speed max. 13 m/min

800Kg / 1500 Kg / 3000 Kg option

Quick release to Manual operation