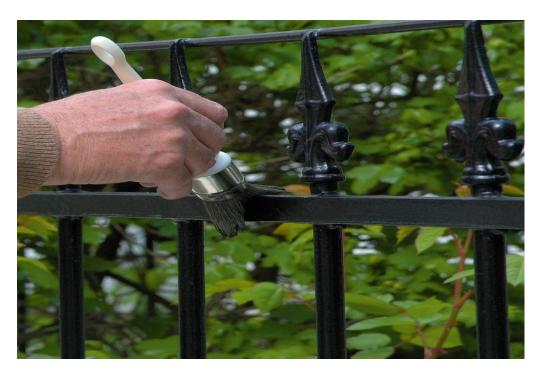

## Maintenance

- EACH 2 YEARS FOR GOOD FINISHING APPEARANCE PURPOSE
- EACH 5 YEARS FOR SURVIVE PURPOSE AT LEAST

## IF YOUR FENCE HAVE: 2M HEIGHT, 1000M LENGTH

Repaint fee in market: 50,000 vnd/ m2/ one side

 $\Rightarrow$  Repaint fee for 1000 meter of fence with H2000:

50,000\*2 (HEIGH)\*2 (SIDE) = 200,000 vnd

Total fee = 200,000\*1000(m) = 200,000,000 vnd