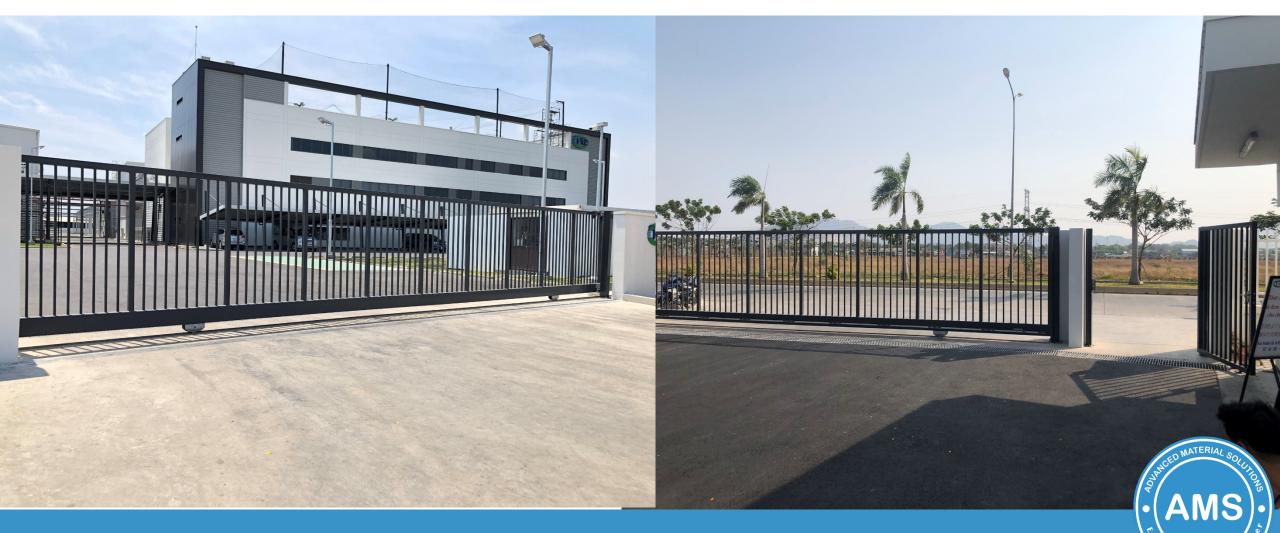

the performance, guarantee high efficiency, long life and silent running

Drag speed max. 13 m/min

800Kg / 1500 Kg / 3000 Kg option

Quick release to Manual operation





### **2/** Reinforcement structure of rails







### **2/** Reinforcement structure of rails





## **3/** Good finshing







- The POLYESTER finish offers outstanding resistance to UV and adverse weather conditions and provides a very attractive gloss finish.
- Relevant areas according to standard ISO 12944-2: C1 (very low), C2 (low), C3 (medium).
- Products installed in C4 (high), C5 (high) and C5 (very high) areas are not covered.







PPG Protective & Marine Coatings

#### **5 YEARS WARRANTY ANTI COROSION**





### **4/** Quality test at factory before delivery



Testing at factory to control quality









| DIRICKX                                      | ASSEMBLY HANDRAIL                      |
|----------------------------------------------|----------------------------------------|
| DIRICKX – FRANCE                             | STV - VIETNAM                          |
| Polyester Coating<br>10 years anti corrosion | PPG painting<br>5 years anti corrosion |
| Strong hardware and structure                | Strong hardware and structure          |
| Reinforced rail                              | Reinforced rail                        |
| Full option of safety sensors                | "Hold to run" option for safety        |
| Made in France                               | Made in Vietnam                        |
| Can adapt gate up to 100 linear meters       | Limited 12 meters of gate