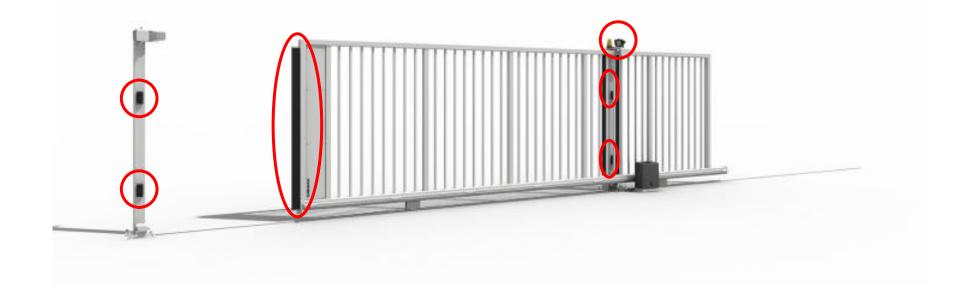

| ASSEMBLY HANDRAIL                      |
|----------------------------------------------|----------------------------------------|
| DIRICKX – FRANCE                             | STV - VIETNAM                          |
| Polyester Coating<br>10 years anti corrosion | PPG painting<br>5 years anti corrosion |
| Strong hardware and structure                | Strong hardware and structure          |
| Reinforced rail                              | Reinforced rail                        |
| Full option of safety sensors                | "Hold to run" option for safety        |
| Made in France                               | Made in Vietnam                        |
| Can adapt gate up to 100 linear meters       | Limited 12 meters of gate              |





## ✓ Safety Sensors















## NORMAL FENCE









### IN 10 YEARS, MAINTENACE FEE FOR FENCE IS HIGHER THAN COST TO BUILD A NEW FENCE

## Maintenance

- EACH 2 YEARS FOR GOOD FINISHING APPEARANCE PURPOSE
- EACH 5 YEARS FOR SURVIVE PURPOSE AT LEAST







## IF YOUR FENCE HAVE: 2M HEIGHT, 1000M LENGTH

Repaint fee in market: 50,000 vnd/ m2/ one side

 $\Rightarrow$  Repaint fee for 1000 meter of fence with H2000:

50,000\*2 (HEIGH)\*2 (SIDE) = 200,000 vnd

Total fee = 200,000\*1000(m) = 200,000,000 vnd





Steel fence with accessories

- Connect post and panel temporarily
- Easy to be removed by unscrew the accessories
- Rusted accessories also affect fence's quality



AMS

ng bec



## **DIRICKX'S SOLUTION**

✓ Warranty 10 years. Minimum maintenance cost (no repaint, no replacement) peace of mind at