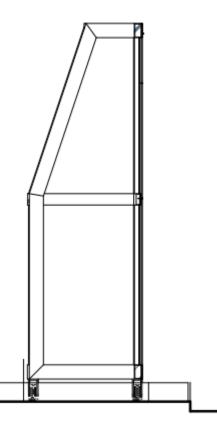

### **1/** European design with strong structure and hardware

### ✓ Strong wheels with stable structure

### Guiding post with rollings to keep the gate straight

### ✓ Strong motor

A "complete machine" which contains all the electronic and mechanical components required to manage gate positioning and the safety functions of the installation

The use of low voltage motors increase the performance, guarantee high efficiency, long life and silent running

Drag speed max. 13 m/min

800Kg / 1500 Kg / 3000 Kg option

Quick release to Manual operation

### **2/** Reinforcement structure of rails