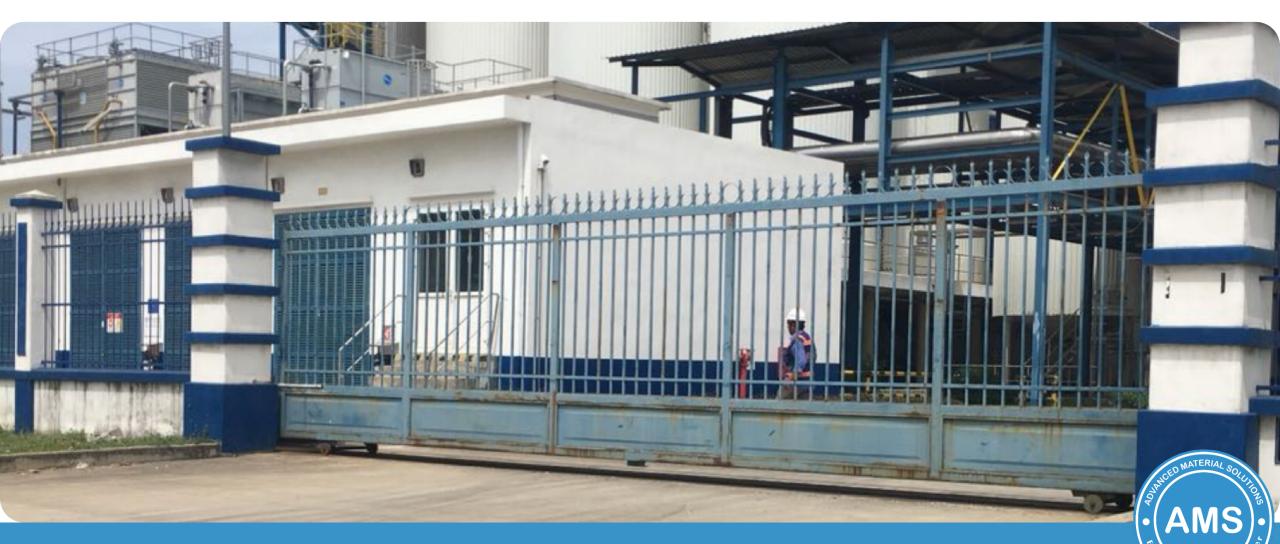

# **ADVANCE MATERIAL SOLUTIONS**

# AMS INTRODUCTION











### NORMAL SLIDING GATE







## NORMAL SLIDING GATE -SITUATION



#### 1/ Structure of gate not stable

- $\Rightarrow$  2 rails design to keep the gate straight
- $\Rightarrow$  Use many wheels

#### 2/ Structure of rails, effected by heavy gravity vehicle

- $\Rightarrow$  Rails be broken or curved
- $\Rightarrow$  Gates can not work smoothly and become heavier

#### 3/ Uncontroled welding points and affection of environment

- $\Rightarrow$  Gate get rusted, especially in welding points
- $\Rightarrow$  Gate be affected by sunshine, UV, rain, temperature change

#### 4/ Finishing gates at sites

 $\Rightarrow$  Can not control gates' quality











## FOLDING GATE SITUATION

- 1/ Light, not fixed
- $\Rightarrow$  Easy to be fell down by affection of strong winds or external fo