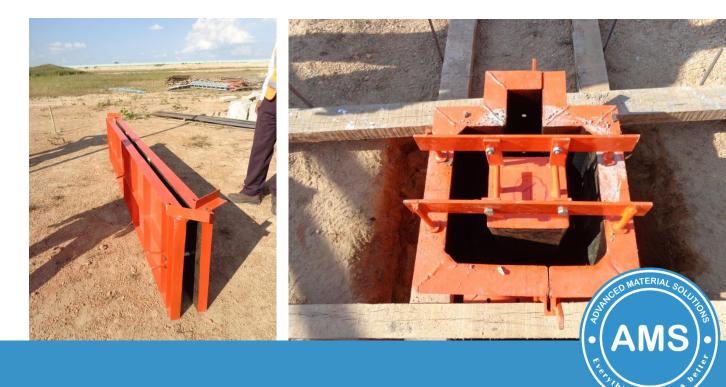

## FENCES – PRECAST TIE BEAM

## Precast tie beam and concrete foundation:

=> increase quality, reduce

cost and installation time

## Precast tie beam and concrete foundation:

- Prefabricated by mold, modularization every single point
- => No need to worry about wrong positioning at site

## Precast tie beam and concrete foundation:

- Material by concrete, not by brick.
- => Stronger and durability

H = 600

Light concrete tie beam

## Precast tie beam and concrete foundation:

## => Stronger and durability

## => Quick installation, just assembled

=> Can reach 100 linear meters/ day / 3 people