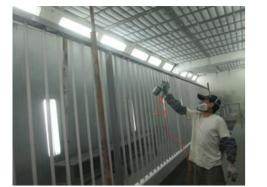

## **3/** Good finshing

- The POLYESTER finish offers outstanding resistance to UV and adverse weather conditions and provides a very attractive gloss finish.
- Relevant areas according to standard ISO 12944-2: C1 (very low), C2 (low), C3 (medium).
- Products installed in C4 (high), C5 (high) and C5 (very high) areas are not covered.

PPG Protective & Marine Coatings

#### **5 YEARS WARRANTY ANTI COROSION**