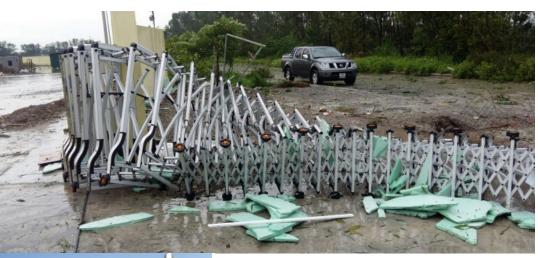

## FOLDING GATE SITUATION

- 1/ Light, not fixed
- $\Rightarrow$  Easy to be fell down by affection of strong winds or external forces
- $\Rightarrow$  Use many wheels

#### 2/ Motor move together with gates

- $\Rightarrow$  Motor easy to get damage when moving
- $\Rightarrow$  Gates can not work smoothly and become heavier
- 3/ Weak structure, folding structure
- $\Rightarrow$  Get damage at connection points

#### 4/ Plastic wheels or plastic cover wheels

- $\Rightarrow$  Gate can not work smoothly
- $\Rightarrow$  Easy to be broken