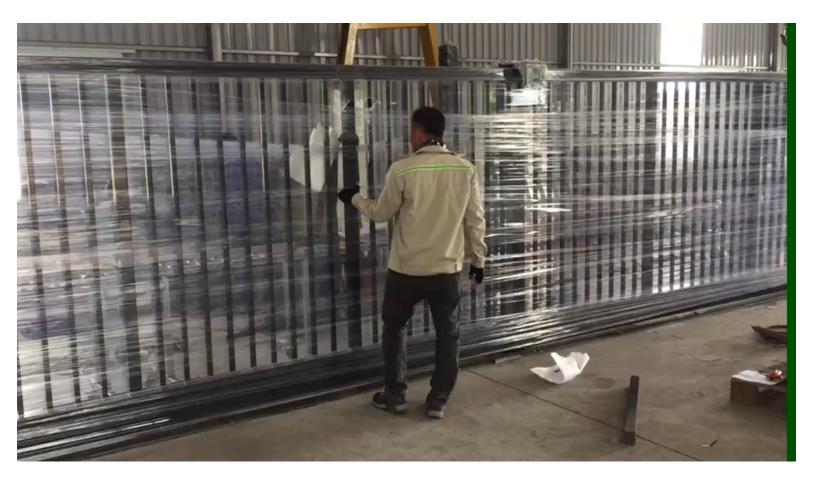

### **4/** Quality test at factory before delivery

Testing at factory to control quality

| DIRICKX                                      | ASSEMBLY HANDRAIL                      |
|----------------------------------------------|----------------------------------------|
| DIRICKX – FRANCE                             | STV - VIETNAM                          |
| Polyester Coating<br>10 years anti corrosion | PPG painting<br>5 years anti corrosion |
| Strong hardware and structure                | Strong hardware and structure          |
| Reinforced rail                              | Reinforced rail                        |
| Full option of safety sensors                | "Hold to run" option for safety        |
| Made in France                               | Made in Vietnam                        |
| Can adapt gate up to 100 linear meters       | Limited 12 meters of gate              |