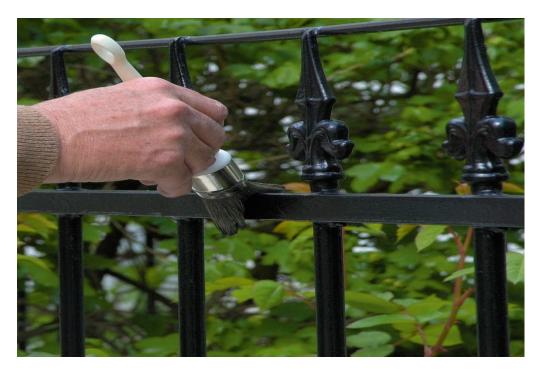

## **3/** Good finshing

- The POLYESTER finish offers outstanding resistance to UV and adverse weather conditions and provides a very attractive gloss finish.
- Relevant areas according to standard ISO 12944-2: C1 (very low), C2 (low), C3 (medium).
- Products installed in C4 (high), C5 (high) and C5 (very high) areas are not covered.

PPG Protective & Marine Coatings

#### **5 YEARS WARRANTY ANTI COROSION**

## **DIRICKX'S SOLUTION**

- The POLYESTER finish offers outstanding resistance to UV and adverse weather conditions and provides a very attractive gloss finish.
- Relevant areas according to standard ISO 12944-2: C1 (very low), C2 (low), C3 (medium).
- Products installed in C4 (high), C5 (high) and C5 (very high) areas are not covered.