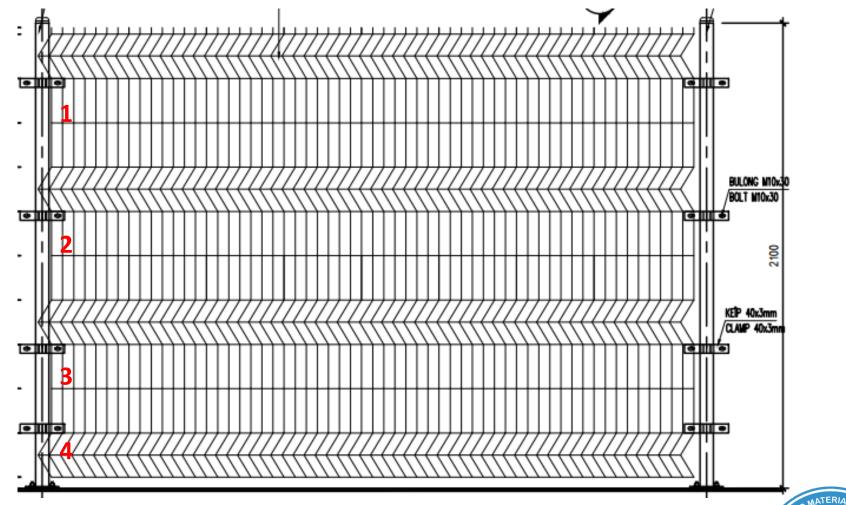

## ✓ Assembly design:

- No need expansion joints
- Not welding at sites
- Keep perfect fishing

| DIRICKX                          | ASSEMBLY HANDRAIL               |
|----------------------------------|---------------------------------|
| DIRICKX – FRANCE                 | STV - VIETNAM                   |
| Assembly Design – Not welding    | Assembly Design – Not welding   |
| Polyester Coating                | Polyester Coating               |
| Aesthetic                        | Aesthetic                       |
| Made in France                   | Made in Vietnam                 |
| 10 years warranty anti-corrosion | 3 years warranty anti-corrosion |