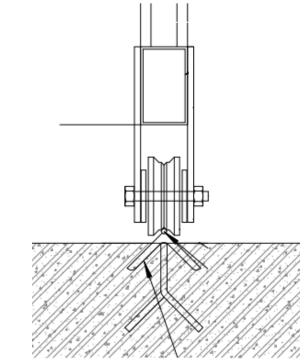

# **ADVANCE MATERIAL SOLUTIONS**

# AMS INTRODUCTION











### NORMAL SLIDING GATE







## NORMAL SLIDING GATE -SITUATION



#### 1/ Structure of gate not stable

- $\Rightarrow$  2 rails design to keep the gate straight
- $\Rightarrow$  Use many wheels

#### 2/ Structure of rails, effected by heavy gravity vehicle

- $\Rightarrow$  Rails be broken or curved
- $\Rightarrow$  Gates can not work smoothly and become heavier

#### 3/ Uncontroled welding points and affection of environment

- $\Rightarrow$  Gate get rusted, especially in welding points
- $\Rightarrow$  Gate be affected by sunshine, UV, rain, temperature change

#### 4/ Finishing gates at sites

 $\Rightarrow$  Can not control gates' quality











## FOLDING GATE SITUATION

- 1/ Light, not fixed
- $\Rightarrow$  Easy to be fell down by affection of strong winds or external forces
- $\Rightarrow$  Use many wheels

#### 2/ Motor move together with gates

- $\Rightarrow$  Motor easy to get damage when moving
- $\Rightarrow$  Gates can not work smoothly and become heavier
- 3/ Weak structure, folding structure
- $\Rightarrow$  Get damage at connection points

#### 4/ Plastic wheels or plastic cover wheels

- $\Rightarrow$  Gate can not work smoothly
- $\Rightarrow$  Easy to be broken





### **1/** European design with strong structure and hardware







### ✓ Strong wheels with stable structure







### Guiding post with rollings to keep the gate straight







### ✓ Strong motor



A "complete machine" which contains al