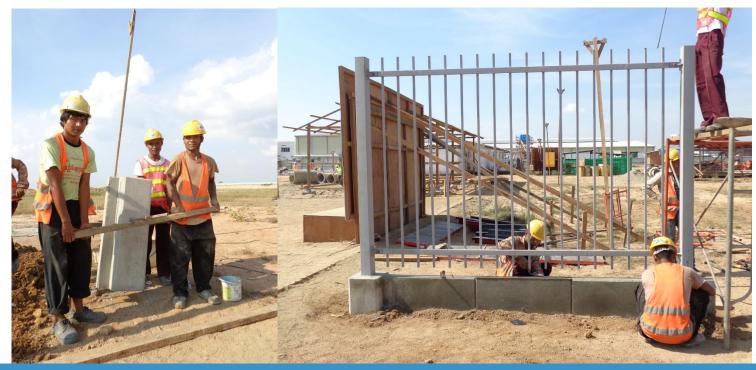

## FENCES – PRECAST TIE BEAM

## Precast tie beam and concrete foundation:

## => Quick installation, just assembled

=> Can reach 100 linear meters/ day / 3 people