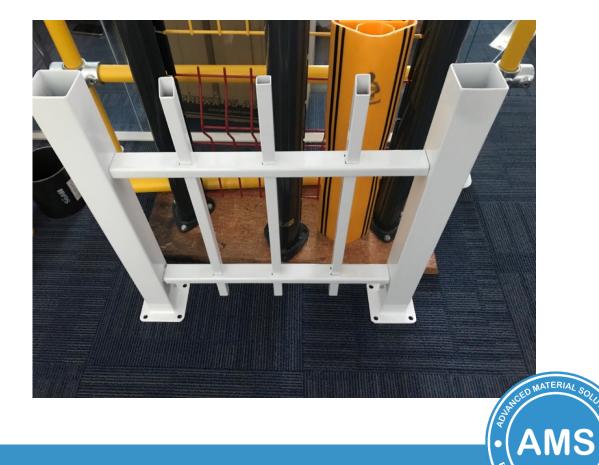

### ✓ New brand of fences in Vietnam

ASSEMBLY HANDRAIL

## **STV'S RAILING FENCE**

## ✓ Assembly design:

- No need expansion joints
- Not welding at sites
- Keep perfect fishing

| DIRICKX                          | ASSEMBLY HANDRAIL               |
|----------------------------------|---------------------------------|
| DIRICKX – FRANCE                 | STV - VIETNAM                   |
| Assembly Design – Not welding    | Assembly Design – Not welding   |
| Polyester Coating                | Polyester Coating               |
| Aesthetic                        | Aesthetic                       |
| Made in France                   | Made in Vietnam                 |
| 10 years warranty anti-corrosion | 3 years warranty anti-corrosion |