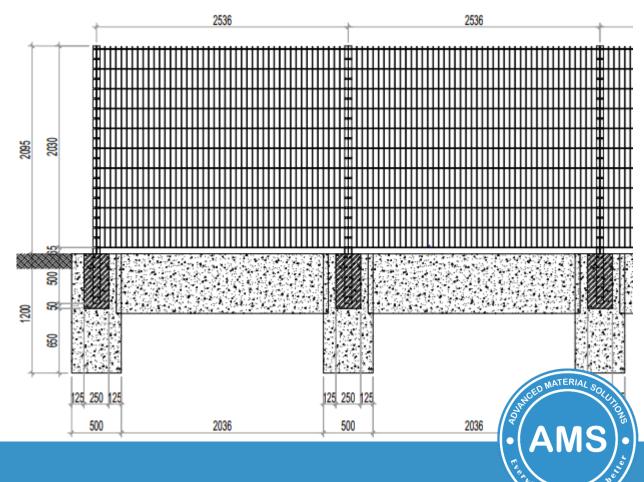

## FENCES – PRECAST TIE BEAM

## Precast tie beam and concrete foundation:

=> increase quality, reduce

cost and installation time

## Precast tie beam and concrete foundation:

- Prefabricated by mold, modularization every single point
- => No need to worry about wrong positioning at site

## Precast tie beam and concrete foundation:

- Material by concrete, not by brick.
- => Stronger and durability

H = 600

Light concrete tie beam

## Precast tie beam and concrete foundation:

## => Stronger and durability

## => Quick installation, just assembled

=> Can reach 100 linear meters/ day / 3 people