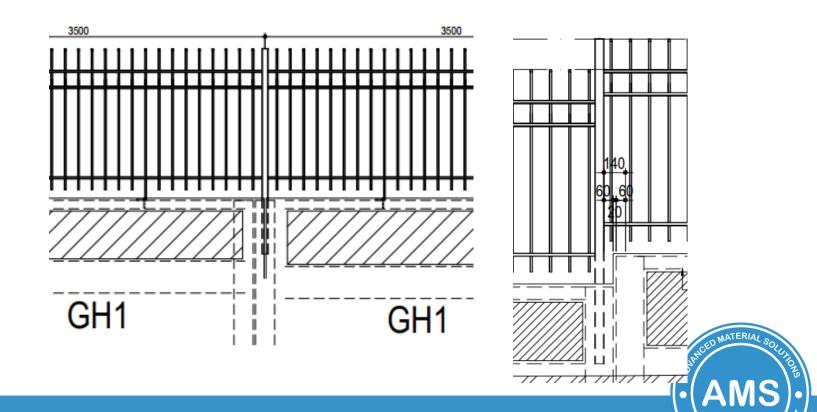

## ✓ Assembly design:

- No need expansion joints
- Not welding at sites
- Keep perfect fishing

| DIRICKX                          | ASSEMBLY HANDRAIL               |
|----------------------------------|---------------------------------|
| DIRICKX – FRANCE                 | STV - VIETNAM                   |
| Assembly Design – Not welding    | Assembly Design – Not welding   |
| Polyester Coating                | Polyester Coating               |
| Aesthetic                        | Aesthetic                       |
| Made in France                   | Made in Vietnam                 |
| 10 years warranty anti-corrosion | 3 years warranty anti-corrosion |