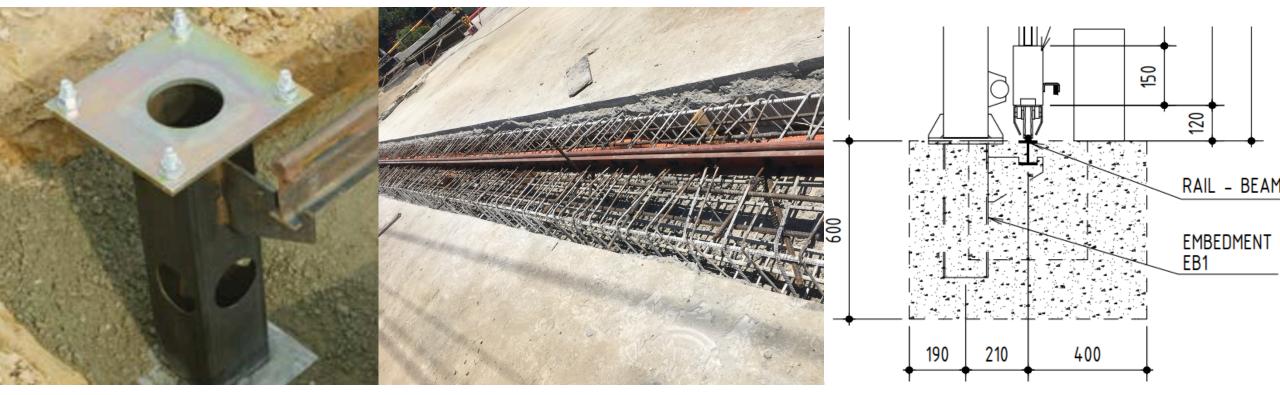

ghtarrow$  Get damage at connection points

#### 4/ Plastic wheels or plastic cover wheels

- $\Rightarrow$  Gate can not work smoothly
- $\Rightarrow$  Easy to be broken





### **1/** European design with strong structure and hardware







### ✓ Strong wheels with stable structure







### Guiding post with rollings to keep the gate straight







### ✓ Strong motor



A "complete machine" which contains all the electronic and mechanical components required to manage gate positioning and the safety functions of the installation

The use of low voltage motors increase the performance, guarantee high efficiency, long life and silent running

Drag speed max. 13 m/min

800Kg / 1500 Kg / 3000 Kg option

Quick release to Manual operation





### **2/** Reinforcement structure of rails







### **2/** Reinforcement structure of rails





## **3/** Good finshing







- The POLYESTER finish offers outstanding resistance to UV and adverse weather conditions and provides a very attractive gloss finish.
- Relevant areas according to standard ISO 12944-2: C1 (very low), C2 (low), C3 (medium).
- Products installed in C4 (high), C5 (high) and C5 (very high) areas are not covered.







PPG Protective & Marine Coatings

#### **5 YEARS WARRANTY ANTI COROSION**





### **4/** Quality test at factory before delivery



Testing at factory to control quality









| DIRICKX                                      | ASSEMBLY HANDRAIL                      |
|----------------------------------------------|----------------------------------------|
| DIRICKX – FRANCE