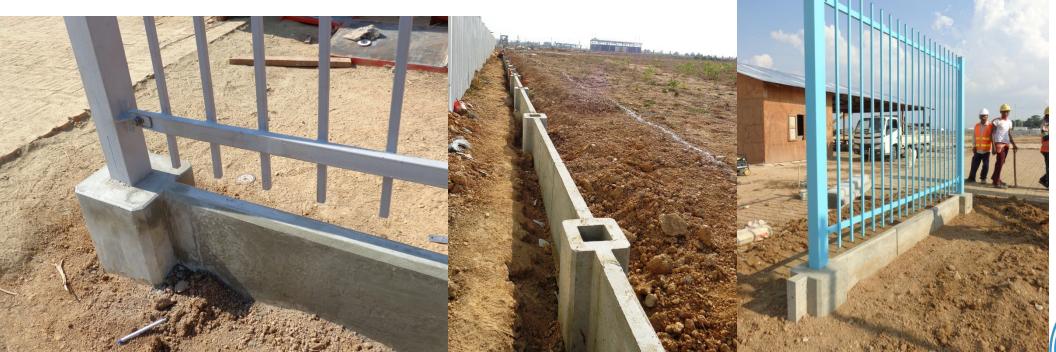

## FENCES – PRECAST TIE BEAM

## Precast tie beam and concrete foundation:

=> increase quality, reduce

cost and installation time

## Precast tie beam and concrete foundation:

- Prefabricated by mold, modularization every single point
- => No need to worry about wrong positioning at site

## Precast tie beam and concrete foundation:

- Material by concrete, not by brick.
- => Stronger and durability

H = 600

Light concrete tie beam

## Precast tie beam and concrete foundation:

## => Stronger and durability

## => Quick installation, just assembled

=> Can reach 100 linear meters/ day / 3 people