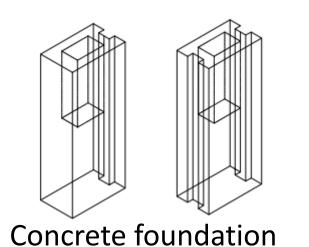

## FENCES – PRECAST TIE BEAM

## Precast tie beam and concrete foundation:

=> increase quality, reduce

cost and installation time

## Precast tie beam and concrete foundation:

- Prefabricated by mold, modularization every single point
- => No need to worry about wrong positioning at site

## Precast tie beam and concrete foundation:

- Material by concrete, not by brick.
- => Stronger and durability

H = 600

Light concrete tie beam

## Precast tie beam and concrete foundation:

## => Stronger and durability

## => Quick installation, just assembled

=> Can reach 100 linear meters/ day / 3 people