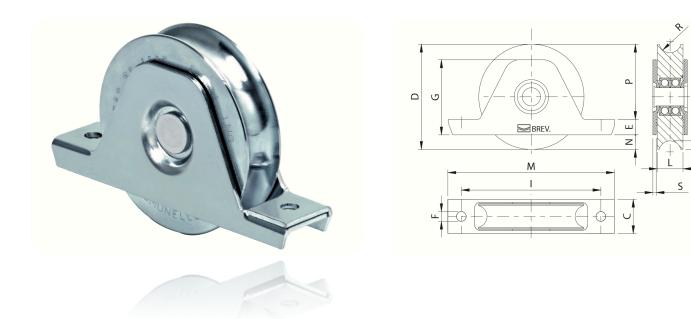

### **1/** European design with strong structure and hardware

### ✓ Strong wheels with stable structure

### Guiding post with rollings to keep the gate straight