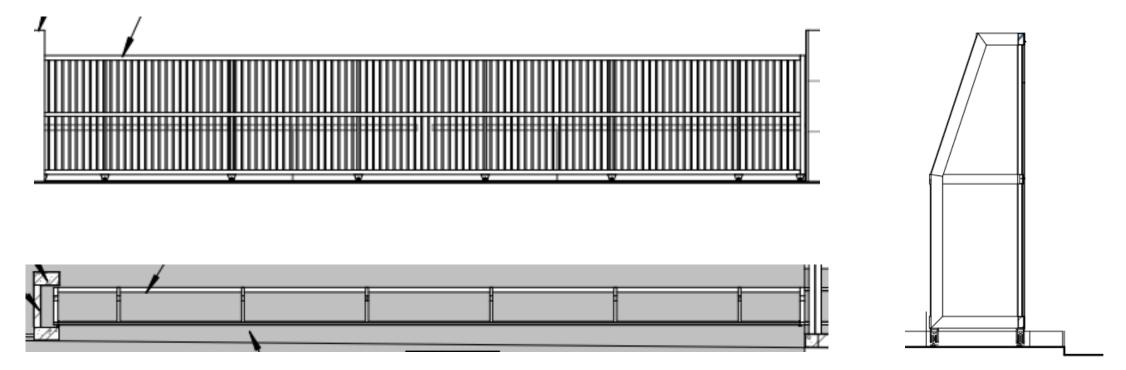

### **1/** European design with strong structure and hardware

### ✓ Strong wheels with stable structure

### Guiding post with rollings to keep the gate straight

### ✓ Strong motor

A "complete machine" which contains all the electronic and mechanical components required to manage gate positioning and the safety functions of the installation

The use of low voltage motors increase the performance, guarantee high efficiency, long life and silent running