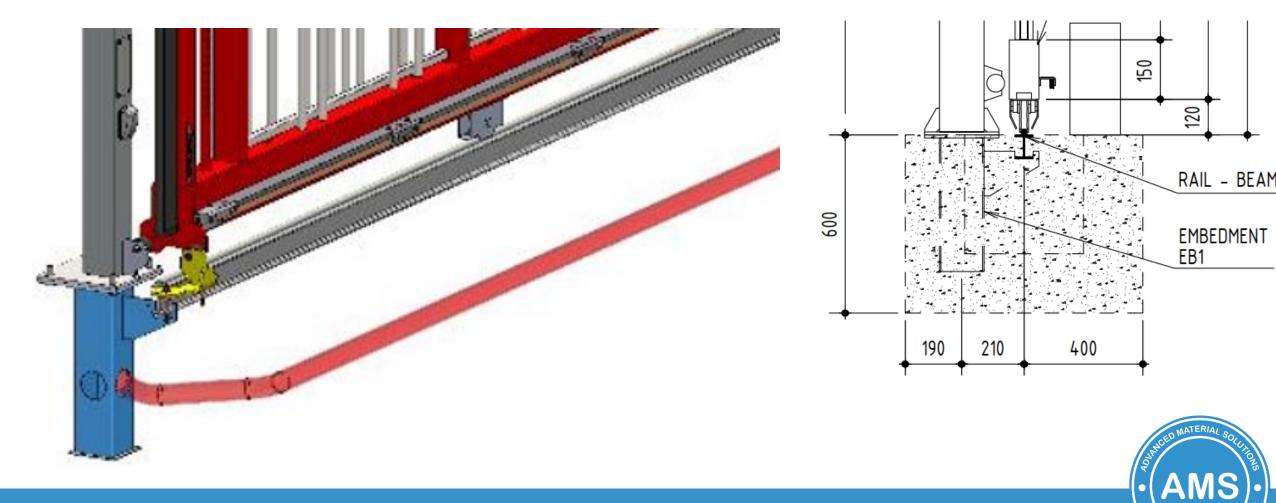

Plastic wheels or plastic cover wheels

- $\Rightarrow$  Gate can not work smoothly
- $\Rightarrow$  Easy to be broken





### **1/** European design with strong structure and hardware







### ✓ Strong wheels with stable structure







### Guiding post with rollings to keep the gate straight







### ✓ Strong motor



A "complete machine" which contains all the electronic and mechanical components required to manage gate positioning and the safety functions of the installation

The use of low voltage motors increase the performance, guarantee high efficiency, long life and silent running

Drag speed max. 13 m/min

800Kg / 1500 Kg / 3000 Kg option

Quick release to Manual operation





### **2/** Reinforcement structure of rails







### **2/** Reinforcement structure of rails





## **3/** Good finshing







- The POLYESTER finish offers outstanding resistance to UV and adverse weather conditions and provides a very attractive gloss finish.
- Relevant areas according to standard ISO 12944-2: C1 (very low), C2 (low), C3 (medium).
- Products installed in C4 (high), C5 (high) and C5 (very high) areas are not covered.







PPG Protective & Marine Coatings

#### **5 YEARS WARRANTY ANTI COROSION**





### **4/** Quality test at factory before delivery



Testing at factory to control quality









| DIRICKX                                      | ASSEMBLY HANDRAIL                      |
|----------------------------------------------|----------------------------------------|
| DIRICKX – FRANCE                             | STV - VIETNAM