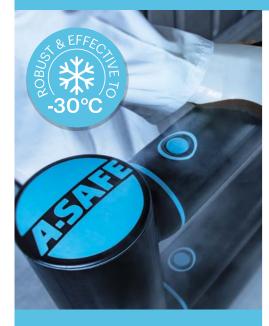

#### **Cold Storage**

- High performance impact protection for cold storage environments
- Purpose-engineered for sub-zero temperatures
- Food-safe, robust and effective to -30°C

iFlex Cold Storage Pedestrian Barrier 3 Rail