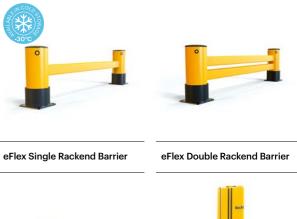

# **RackEnd Barriers**

Alarm Bar

iFlex Single Rackend Barrier

RackGuard Rack Leg Protector

Traffic Gate

Dock Buffer

**Trailer Plate** 