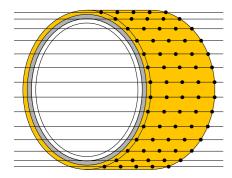

## MEMAPLEX

Ultimate strength polymer

created from an exclusive composition of the most sophisticated polyolefins and rubber additives, expertly blended for unequalled strength and flexibility.

#### Advanced Engineering Molecular

reorientation during manufacturing creates a unique built-in memory that enables the barrier to fully recover following impacts.

**Revolutionary 3-Layered Material** 

Inner strengthening core
Central impact absorption zone
Outer UV stabilised colour layer

ω