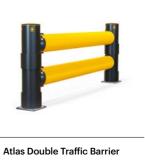

iFlex Single Traffic Barrier+

Atlas Double Traffic Barrier+

ForkGuard Kerb Barrier

Step Guard