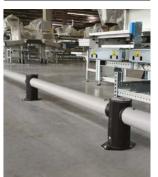

#### **Micro Barriers**

Segregate light duty vehicles

Shield from wear and tear

Delineate storage zones

· Protect walls and machinery at low level

**Single Traffic Barriers** 

Segregate heavy duty vehicles

Define and defend vehicle routes

Control the movement of traffic

**Double Traffic Barriers** 

Segregate larger-mass heavy duty vehicles

· Protect buildings, machinery and equipment

Define and defend heavy vehicle routes

Manage high traffic environments