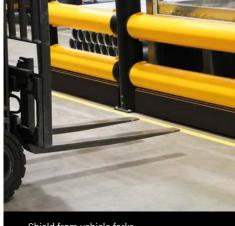

#### **Micro Barriers**

Segregate light duty vehicles

Shield from wear and tear

Delineate storage zones

· Protect walls and machinery at low level

**Single Traffic Barriers** 

Segregate heavy duty vehicles

Define and defend vehicle routes

iFlex Slide Gate

iFlex Swing Gate -

eFlex Single Traffic Barrier+

eFlex Pedestrian Barrier 3 Rail

iFlex Double Traffic Barrier+

- · Shield from vehicle forks
- Prevent items protruding under barriers

iFlex Pedestrian Barrier 3 Rail