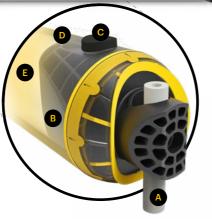

#### **ENERGY ABSORPTION SYSTEM**

A patented 3-phase system that activates sequentially for unparalleled energy absorption.

- Memaplex<sup>™</sup> rail flexes to absorb impact, initiating the rail pin to slide forward and transfer load energy to the compression pocket.
- 2 Compression of the pocket continues to disperse energy as the coupling rotates around the post pin to activate further absorption.
- At peak energy, the coupling twists further, engaging the post pin and instigating torsion of the post to dispel remaining forces.

A Post Pin
D Compression Pocket
B Coupling
E Rail
C Rail Pin