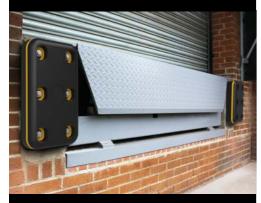

#### **Service Yard Protection**

- Protect loading bays
- Preserve service yard infrastructure
- Provide visual alerts and vehicle guidance
- Defend against wear and tear

Truck Stop

Coach Stop

**Retractable Barriers** 