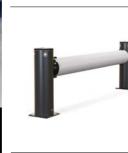

#### **Micro Barriers**

Segregate light duty vehicles

Shield from wear and tear

Delineate storage zones

· Protect walls and machinery at low level

**Single Traffic Barriers** 

Segregate heavy duty vehicles

Define and defend vehicle routes

Control the movement of traffic

**Double Traffic Barriers** 

Segregate larger-mass heavy duty vehicles

· Protect buildings, machinery and equipment

Define and defend heavy vehicle routes

Manage high traffic environments