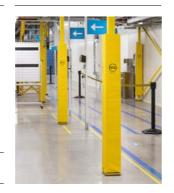

#### **Column and Corner Guards**

- Protect columns from impact damage
- Provide strong visual guidance to drivers
- Shield infrastructure from collisions
- Modular and adaptable for any height and size

- Protects infrastructure from collision damage
- Provides a visual warning
- Provides traffic guidance

• Safeguards equipment and machinery

Padded Column Guard

iFlexRail Column Guard

FlexiShield Column Guard FlexiShield Corner Guard