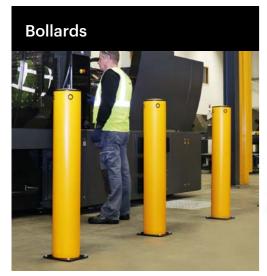

iFlexRail Column Guard+

iFlex Heavy Duty Bollard Sign Cap Sign Post **Height Restrictor** 

Doorway edge protection • Visual warning for drivers

· Shields infrastructure from collisions

- Strip light visual alarm
- Versatile overhead application
- Safeguard doorframes, loading docks, infrastructure and overhead walkways