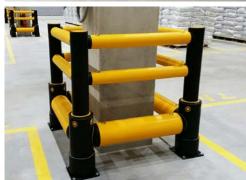

#### **Column and Corner Guards**

- Protect columns from impact damage
- Provide strong visual guidance to drivers
- Shield infrastructure from collisions
- Modular and adaptable for any height and size

- Protects infrastructure from collision damage
- Provides a visual warning
- Provides traffic guidance

• Safeguards equipment and machinery

Padded Column Guard

iFlexRail Column Guard

FlexiShield Column Guard FlexiShield Corner Guard