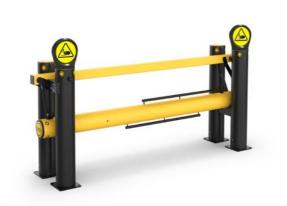

#### **Micro Barriers**

Segregate light duty vehicles

Shield from wear and tear

Delineate storage zones

· Protect walls and machinery at low level

**Single Traffic Barriers** 

Segregate heavy duty vehicles

Define and defend vehicle routes

Control the movement of traffic

**Double Traffic Barriers** 

Segregate larger-mass heavy duty vehicles

· Protect buildings, machinery and equipment

Define and defend heavy vehicle routes

Manage high traffic environments