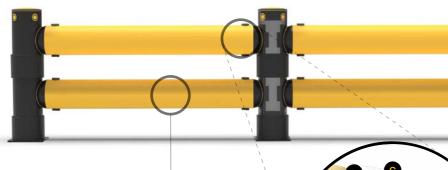

#### **ENERGY ABSORPTION SYSTEM**

A patented 3-phase system that activates sequentially for unparalleled energy absorption.

- Memaplex<sup>™</sup> rail flexes to absorb impact, initiating the rail pin to slide forward and transfer load energy to the compression pocket.
- 2 Compression of the pocket continues to disperse energy as the coupling rotates around the post pin to activate further absorption.
- At peak energy, the coupling twists further, engaging the post pin and instigating torsion of the post to dispel remaining forces.

A Post Pin
D Compression Pocket
B Coupling
E Rail
C Rail Pin