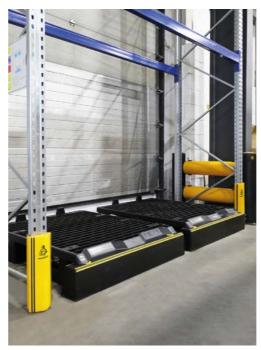

# **RackEnd Barriers**

Alarm Bar

iFlex Single Rackend Barrier

RackGuard Rack Leg Protector

Traffic Gate

Dock Buffer

**Trailer Plate** 