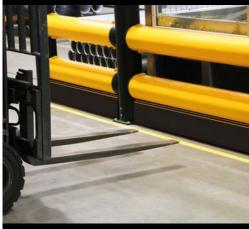

#### **Micro Barriers**

Segregate light duty vehicles

Shield from wear and tear

Delineate storage zones

· Protect walls and machinery at low level

**Single Traffic Barriers** 

Segregate heavy duty vehicles

Define and defend vehicle routes

Control the movement of traffic

**Double Traffic Barriers** 

Segregate larger-mass heavy duty vehicles

· Protect buildings, machinery and equipment

Define and defend heavy vehicle routes

Manage high traffic environments