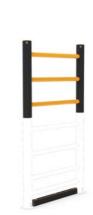

#### **High Level Topple Barriers**

Prevent dangerous toppling of stacked goods

1. Base sections

Select the base section best suited for your facility and traffic

iFlex Topple Barrier

iFlex Heavy Duty Topple Barrier

#### 2. Top sections Add additional rails to achieve the desired height

**Topple Barrier** Base + 3 Rails

**Topple Barrier** Base + 6 Rails

HD Topple Barrier Base + 3 Rails

HD Topple Barrier Base + 6 Rails

Designed to segregate pedestrians and protect them from the danger of toppling bulk goods, the iFlex Topple Barrier is a robust solution that offers excellent levels of protection in multiple

This fully modular system can be tailored to suit

both high and low-level storage areas, while the

proven fork-impact protection of the ForkGuard

height variations.

is included as standard.

- Create pallet stops for stored goods
- Integrate with barrier systems