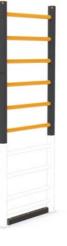

#### **High Level Topple Barriers**

Prevent dangerous toppling of stacked goods

1. Base sections

Select the base section best suited for your facility and traffic

iFlex Topple Barrier

iFlex Heavy Duty Topple Barrier

#### 2. Top sections Add additional rails to achieve the desired height

**Topple Barrier** Base + 3 Rails

**Topple Barrier** Base + 6 Rails

HD Topple Barrier Base + 3 Rails

HD Topple Barrier Base + 6 Rails

Designed to segregate pedestrians and protect them from the danger of toppling bulk goods, the iFlex Topple Barrier is a robust solution that offers excellent levels of protection in multiple

This fully modular system can be tailored to suit

both high and low-level storage areas, while the

proven fork-impact protection of the ForkGuard

height variations.

is included as standard.

- Create pallet stops for stored goods
- Integrate with barrier systems