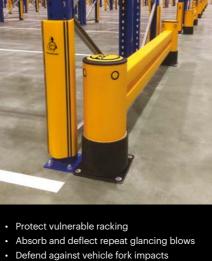

· Protect buildings, machinery and equipment

mFlex Single Traffic Barrier Ground Level

eFlex Single Traffic Barrier

iFlex Single Traffic Barrier

iFlex Single Traffic Barrier High Level

eFlex Double Traffic Barrier iFlex Double Traffic Barrier

iFlex Slide Gate

iFlex Swing Gate -

eFlex Single Traffic Barrier+

eFlex Pedestrian Barrier 3 Rail

iFlex Double Traffic Barrier+

- · Shield from vehicle forks
- Prevent items protruding under barriers

iFlex Pedestrian Barrier 3 Rail