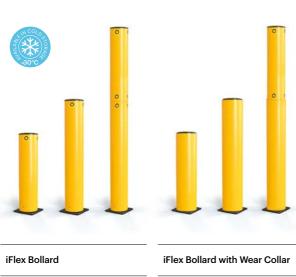

#### **Cold Storage**

- High performance impact protection for cold storage environments
- Purpose-engineered for sub-zero temperatures
- Food-safe, robust and effective to -30°C

iFlex Cold Storage Pedestrian Barrier 3 Rail

iFlex Cold Storage Single