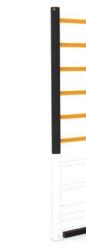

#### **High Level Topple Barriers**

Prevent dangerous toppling of stacked goods

1. Base sections

Select the base section best suited for your facility and traffic

iFlex Topple Barrier

iFlex Heavy Duty Topple Barrier

#### 2. Top sections Add additional rails to achieve the desired height

**Topple Barrier** Base + 3 Rails

**Topple Barrier** Base + 6 Rails

HD Topple Barrier Base + 3 Rails

HD Topple Barrier Base + 6 Rails

Designed to segregate pedestrians and protect them from the danger of toppling bulk goods, the iFlex Topple Barrier is a robust solution that offers excellent levels of protection in multiple

This fully modular system can be tailored to suit

both high and low-level storage areas, while the

proven fork-impact protection of the ForkGuard

height variations.

is included as standard.

- Create pallet stops for stored goods
- Integrate with barrier systems