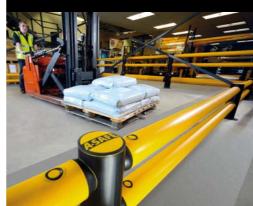

Control the movement of traffic

**Double Traffic Barriers** 

Segregate larger-mass heavy duty vehicles

· Protect buildings, machinery and equipment

Define and defend heavy vehicle routes

Manage high traffic environments