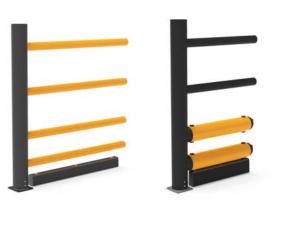

#### **High Level Topple Barriers**

Prevent dangerous toppling of stacked goods

1. Base sections

Select the base section best suited for your facility and traffic

iFlex Topple Barrier

iFlex Heavy Duty Topple Barrier

#### 2. Top sections Add additional rails to achieve the desired height

**Topple Barrier** Base + 3 Rails

**Topple Barrier** Base + 6 Rails

HD Topple Barrier Base + 3 Rails

HD Topple Barrier Base + 6 Rails

Designed to segregate pedestrians and protect them from the danger of toppling bulk goods, the iFlex Topple Barrier is a robust solution that offers excellent levels of protection in multiple

This fully modular system can be tailored to suit

both high and low-level storage areas, while the

proven fork-impact protection of the ForkGuard

height variations.

is included as standard.

- Create pallet stops for stored goods
- Integrate with barrier systems