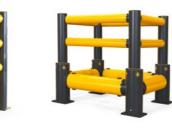

#### **Micro Barriers**

Segregate light duty vehicles

Shield from wear and tear

Delineate storage zones

· Protect walls and machinery at low level

**Single Traffic Barriers** 

Segregate heavy duty vehicles

Define and defend vehicle routes

Control the movement of traffic

**Double Traffic Barriers** 

Segregate larger-mass heavy duty vehicles

· Protect buildings, machinery and equipment

Define and defend heavy vehicle routes

Manage high traffic environments