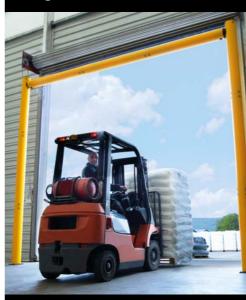

#### **Micro Barriers**

Segregate light duty vehicles

Shield from wear and tear

Delineate storage zones

· Protect walls and machinery at low level

**Single Traffic Barriers** 

Segregate heavy duty vehicles

Define and defend vehicle routes

Control the movement of traffic

**Double Traffic Barriers** 

Segregate larger-mass heavy duty vehicles

· Protect buildings, machinery and equipment

Define and defend heavy vehicle routes

Manage high traffic environments

· Protect buildings, machinery and equipment

mFlex Single Traffic Barrier Ground Level

eFlex Single Traffic Barrier

iFlex Single Traffic Barrier

iFlex Single Traffic Barrier High Level

eFlex Double Traffic Barrier iFlex Double Traffic Barrier