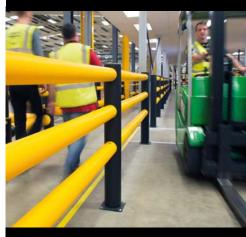

#### **Micro Barriers**

Segregate light duty vehicles

Shield from wear and tear

Delineate storage zones

· Protect walls and machinery at low level

**Single Traffic Barriers** 

Segregate heavy duty vehicles

Define and defend vehicle routes

Control the movement of traffic

**Double Traffic Barriers** 

Segregate larger-mass heavy duty vehicles

· Protect buildings, machinery and equipment

Define and defend heavy vehicle routes

Manage high traffic environments