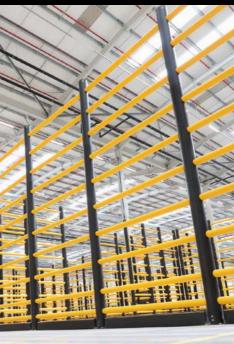

#### **High Level Topple Barriers**

Prevent dangerous toppling of stacked goods

1. Base sections

Select the base section best suited for your facility and traffic

iFlex Topple Barrier

iFlex Heavy Duty Topple Barrier

#### 2. Top sections Add additional rails to achieve the desired height

**Topple Barrier** Base + 3 Rails

**Topple Barrier** Base + 6 Rails

HD Topple Barrier Base + 3 Rails

HD Topple Barrier Base + 6 Rails

Designed to segregate pedestrians and protect them from the danger of toppling bulk goods, the iFlex Topple Barrier is a robust solution that offers excellent levels of protection in multiple

This fully modular system can be tailored to suit

both high and low-level storage areas, while the

proven fork-impact protection of the ForkGuard

height variations.

is included as standard.

- Create pallet stops for stored goods
- Integrate with barrier systems