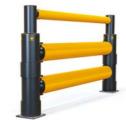

#### **Micro Barriers**

Segregate light duty vehicles

Shield from wear and tear

Delineate storage zones

· Protect walls and machinery at low level

**Single Traffic Barriers** 

Segregate heavy duty vehicles

Define and defend vehicle routes

Control the movement of traffic

**Double Traffic Barriers** 

Segregate larger-mass heavy duty vehicles

· Protect buildings, machinery and equipment

Define and defend heavy vehicle routes

Manage high traffic environments