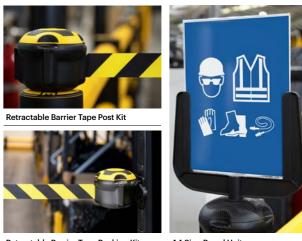

#### **Service Yard Protection**

- Protect loading bays
- Preserve service yard infrastructure
- Provide visual alerts and vehicle guidance
- Defend against wear and tear

Truck Stop

Coach Stop

**Retractable Barriers** 

Lockable self-retracting 9m tape reel

• Easy to fit post and vertical receiver units

Strong high-visibility tape

• A4 sign board unit attachment

Retractable Barrier Tape Racking Kit

A4 Sign Board Unit

Under Guard