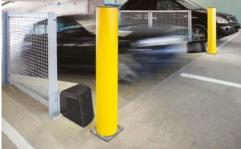

#### **Column and Corner Guards**

- Protect columns from impact damage
- Provide strong visual guidance to drivers
- Shield infrastructure from collisions
- Modular and adaptable for any height and size

- Protects infrastructure from collision damage
- Provides a visual warning
- Provides traffic guidance

• Safeguards equipment and machinery

Padded Column Guard

iFlexRail Column Guard

FlexiShield Column Guard FlexiShield Corner Guard