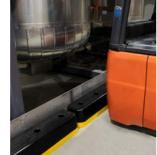

#### **Micro Barriers**

Segregate light duty vehicles

Shield from wear and tear

Delineate storage zones

· Protect walls and machinery at low level

**Single Traffic Barriers** 

Segregate heavy duty vehicles

Define and defend vehicle routes

Control the movement of traffic

**Double Traffic Barriers** 

Segregate larger-mass heavy duty vehicles

· Protect buildings, machinery and equipment

Define and defend heavy vehicle routes

Manage high traffic environments