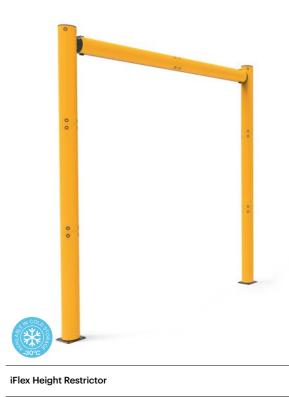

iFlexRail Column Guard+

iFlex Heavy Duty Bollard Sign Cap Sign Post **Height Restrictor** 

Doorway edge protection • Visual warning for drivers

· Shields infrastructure from collisions

- Strip light visual alarm
- Versatile overhead application
- Safeguard doorframes, loading docks, infrastructure and overhead walkways