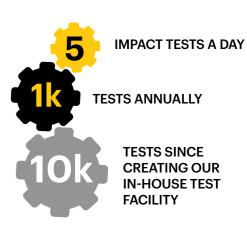

Tested to a global benchmark in barrier safety

bsi.

Barriers

Independently verified by world-class test experts

WF PFRFORM AN AVFRAGE OF

3