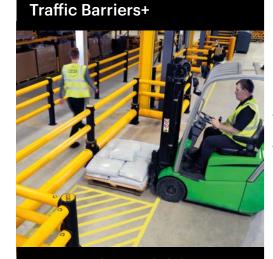

#### **Micro Barriers**

Segregate light duty vehicles

Shield from wear and tear

Delineate storage zones

· Protect walls and machinery at low level

**Single Traffic Barriers** 

Segregate heavy duty vehicles

Define and defend vehicle routes

Control the movement of traffic

**Double Traffic Barriers** 

Segregate larger-mass heavy duty vehicles

· Protect buildings, machinery and equipment

Define and defend heavy vehicle routes

Manage high traffic environments