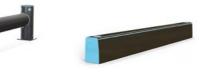

## MEMAPLEX

Ultimate strength polymer

created from an exclusive composition of the most sophisticated polyolefins and rubber additives, expertly blended for unequalled strength and flexibility.

#### Advanced Engineering Molecular

reorientation during manufacturing creates a unique built-in memory that enables the barrier to fully recover following impacts.

**Revolutionary 3-Layered Material** 

Inner strengthening core
Central impact absorption zone
Outer UV stabilised colour layer

ω