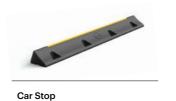

#### **Service Yard Protection**

- Protect loading bays
- Preserve service yard infrastructure
- Provide visual alerts and vehicle guidance
- Defend against wear and tear

Truck Stop

Coach Stop

**Retractable Barriers** 