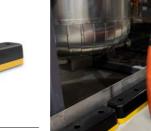

#### **Micro Barriers**

Segregate light duty vehicles

Shield from wear and tear

Delineate storage zones

· Protect walls and machinery at low level

**Single Traffic Barriers** 

Segregate heavy duty vehicles

Define and defend vehicle routes

iFlex Slide Gate

iFlex Swing Gate -

eFlex Single Traffic Barrier+

eFlex Pedestrian Barrier 3 Rail

iFlex Double Traffic Barrier+

- · Shield from vehicle forks
- Prevent items protruding under barriers

iFlex Pedestrian Barrier 3 Rail