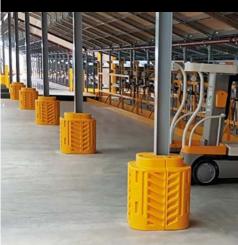

#### **Column and Corner Guards**

- Protect columns from impact damage
- Provide strong visual guidance to drivers
- Shield infrastructure from collisions
- Modular and adaptable for any height and size

- Protects infrastructure from collision damage
- Provides a visual warning
- Provides traffic guidance

• Safeguards equipment and machinery

Padded Column Guard

iFlexRail Column Guard

FlexiShield Column Guard FlexiShield Corner Guard