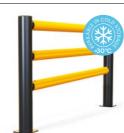

#### **Cold Storage**

- High performance impact protection for cold storage environments
- Purpose-engineered for sub-zero temperatures
- Food-safe, robust and effective to -30°C

iFlex Cold Storage Pedestrian Barrier 3 Rail