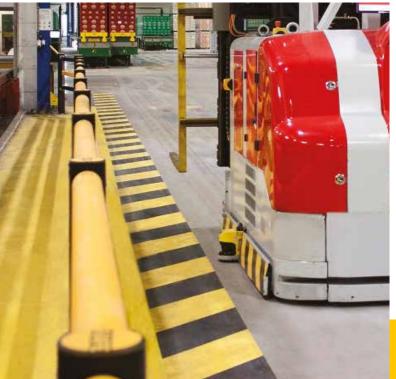

## Solution:

A-SAFE manufactured, supplied and installed iFlex Pedestrian 3 Rail Barrier and iFlex Single Traffic+ Barrier to segregate pedestrians and protect against impact from forklift trucks, supported by Swing Gates to safely control pedestrian site access. These new barriers replaced the pre-existing metal barriers, improving safety and significantly reducing annual repair and maintenance costs.

Heineken's Netherland Installation Leader explained: "The pedestrians are now completely segregated from the working area, but even where a pedestrian could potentially be hit by a forklift truck, the A-SAFE barrier will absorb the impact. Hereby, the chance of injuries gets a lot smaller. The A-SAFE barrier absorbs the impact. So, you can drive in to it with a forklift and both will be unharmed."