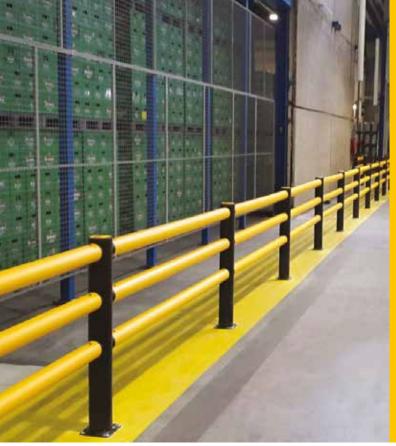

## Solution:

A-SAFE manufactured, supplied and installed iFlex Pedestrian 3 Rail Barrier and iFlex Single Traffic+ Barrier to segregate pedestrians and protect against impact from forklift trucks, supported by Swing Gates to safely control pedestrian site access. These new barriers replaced the pre-existing metal barriers, improving safety and significantly reducing annual repair and maintenance costs.

Heineken's Netherland Installation Leader explained: "The pedestrians are now completely segregated from the working area, but even where a pedestrian could potentially be hit by a forklift truck, the A-SAFE barrier will absorb the impact. Hereby, the chance of injuries gets a lot smaller. The A-SAFE barrier absorbs the impact. So, you can drive in to it with a forklift and both will be unharmed."