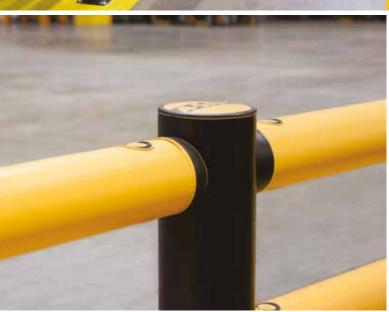

## Solution:

A-SAFE manufactured, supplied and installed iFlex Pedestrian 3 Rail Barrier and iFlex Single Traffic+ Barrier to segregate pedestrians and protect against impact from forklift trucks, supported by Swing Gates to safely control pedestrian site access. These new barriers replaced the pre-existing metal barriers, improving safety and significantly reducing annual repair and maintenance costs.

Specifically engineered for the food and drink industry - ASAFE's products provide added benefits with stainless steel base plates, no ingress points and a hygienically wipe clean exterior. They're also non-toxic and anti-corrosive, and available in a convenient freezer grade derivative that withstands temperatures as low as -40°C.