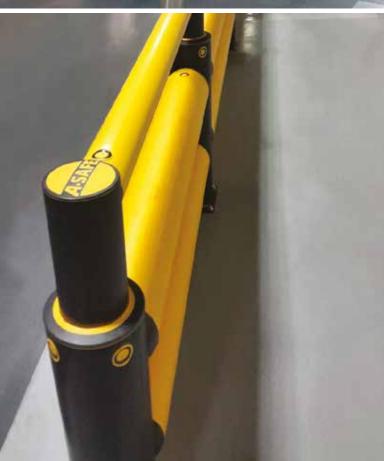

Our Double Traffic Solutions are designed to provide extra impact resistance against vehicle collisions in high traffic environments.

Where hygiene is a priority, we provide industry leading solutions for safety, segregation and protection. Specifically designed for the food and drink industry - our products benefit from hygiene seals, no ingress points, water resistance, a hygienically wipe clean exterior and stainless steel base plates. Our barriers are also nontoxic and anti-corrosive, and available in a convenient freezer grade derivative that withstands temperatures as low as -40°C.

## **Products:**

• iFlex<sup>™</sup> Double Traffic+ Barrier