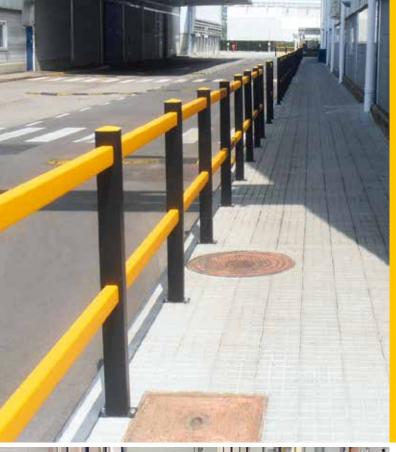

## Situation:

The Netherlands Nestlé site required a safety solution to protect and segregate vehicle and pedestrian traffic, boosting health and safety at the new facility. The walkways where pedestrians and drivers travelled alongside each other needed separating into two streams of traffic, to avoid dangerous interactions and safeguard the Nestlé workforce.

## Solution:

Our expert team manufactured, supplied and installed a combined vehicle and pedestrian safety barrier segregation solution with striking aesthetics to guide and define traffic routes.

iFlex Double Traffic+ Barrier was installed throughout the length of the facility, ensuring a safe, risk free and protected workplace for both pedestrians and drivers, with essential machinery and equipment safeguarded against damage.

Our Double Traffic Solutions are designed to provide extra impact resistance against vehicle collisions in high traffic environments.

Where hygiene is a priority, we provide industry leading solutions for safety, segregation and protection. Specifically designed for the food and drink industry - our products benefit from hygiene seals, no ingress points, water resistance, a hygienically wipe clean exterior and stainless steel base plates. Our barriers are also nontoxic and anti-corrosive, and available in a convenient freezer grade derivative that withstands temperatures as low as -40°C.