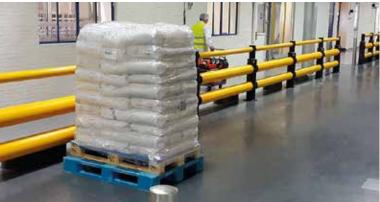

## Solution:

Our expert team manufactured, supplied and installed a combined vehicle and pedestrian safety barrier segregation solution with striking aesthetics to guide and define traffic routes.

iFlex Double Traffic+ Barrier was installed throughout the length of the facility, ensuring a safe, risk free and protected workplace for both pedestrians and drivers, with essential machinery and equipment safeguarded against damage.

Our Double Traffic Solutions are designed to provide extra impact resistance against vehicle collisions in high traffic environments.

Where hygiene is a priority, we provide industry leading solutions for safety, segregation and protection. Specifically designed for the food and drink industry - our products benefit from hygiene seals, no ingress points, water resistance, a hygienically wipe clean exterior and stainless steel base plates. Our barriers are also nontoxic and anti-corrosive, and available in a convenient freezer grade derivative that withstands temperatures as low as -40°C.