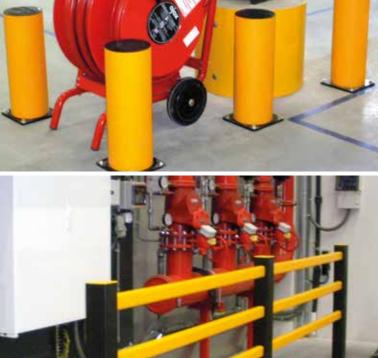

Bollards were fitted to safeguard critical fire equipment and columns to provide protected, semi-restricted access for personnel internally and externally, to safeguard the service yard against damage from HGVs and trucks, while Column Guards were used to shield critical structures against damaging vehicle impacts.