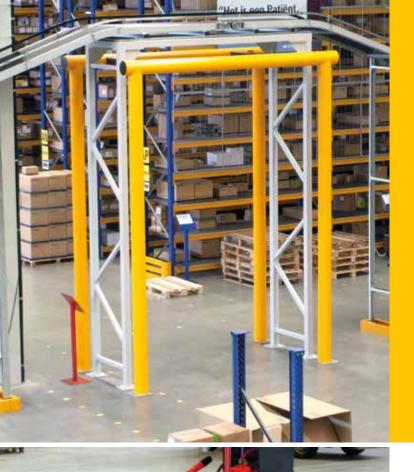

#### Situation:

The team at the Netherlands site required a solution that would segregate machinery and ensure impact protection at height to safeguard a raised access zone. The customer had several specific areas which required bespoke protection, and wanted to separate the flow of vehicle and people traffic to ensure maximum health and

### Solution:

We installed several solutions in key operational areas, enhancing protection throughout the site. A Height Restrictor was used to defend a raised working zone against impact from tall industrial vehicles, while Single Traffic+ Barriers were installed to segregate busy vehicle traffic from pedestrians.

Bollards were fitted to safeguard critical fire equipment and columns to provide protected, semi-restricted access for personnel internally and externally, to safeguard the service yard against damage from HGVs and trucks, while Column Guards were used to shield critical structures against damaging vehicle impacts.