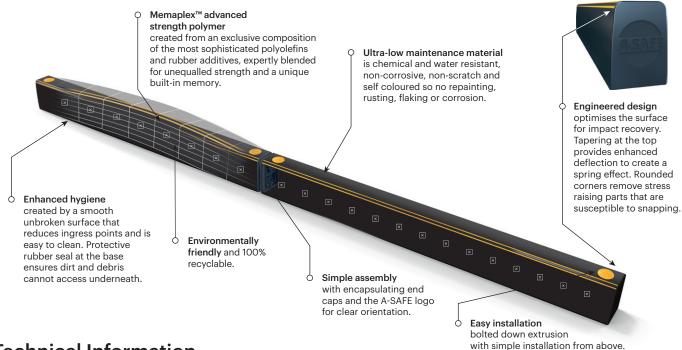

# A-SAFE

## eFlex ForkGtard

**Kerb Barrier** 

**Est. 1984** 



### **Engineered for performance**



#### **Technical Information**

| Impact Test                       |
|-----------------------------------|
| Max Energy (Joules) at 90° 3,000  |
| Deflection at Max Energy<br>300mm |
|                                   |
|                                   |
|                                   |
|                                   |
|                                   |

| Material Properties                    | MEMAPLEX"                |
|----------------------------------------|--------------------------|
| Temperature Range                      | -10°C to 50°C            |
| Ignition Temperature                   | 370°C to 390°C           |
| Flash Point                            | 350°C to 370°C           |
| Toxicity                               | Not Hazardous            |
| C