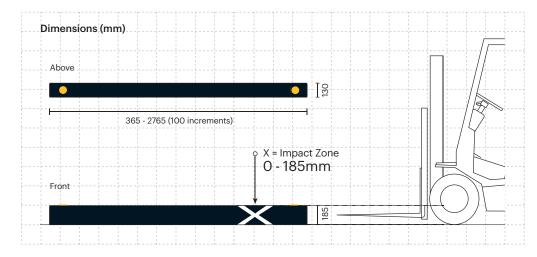

#### **Technical Information**

| Impact Test                       |
|-----------------------------------|
| Max Energy (Joules) at 90° 3,000  |
| Deflection at Max Energy<br>300mm |
|                                   |
|                                   |
|                                   |
|                                   |
|                                   |