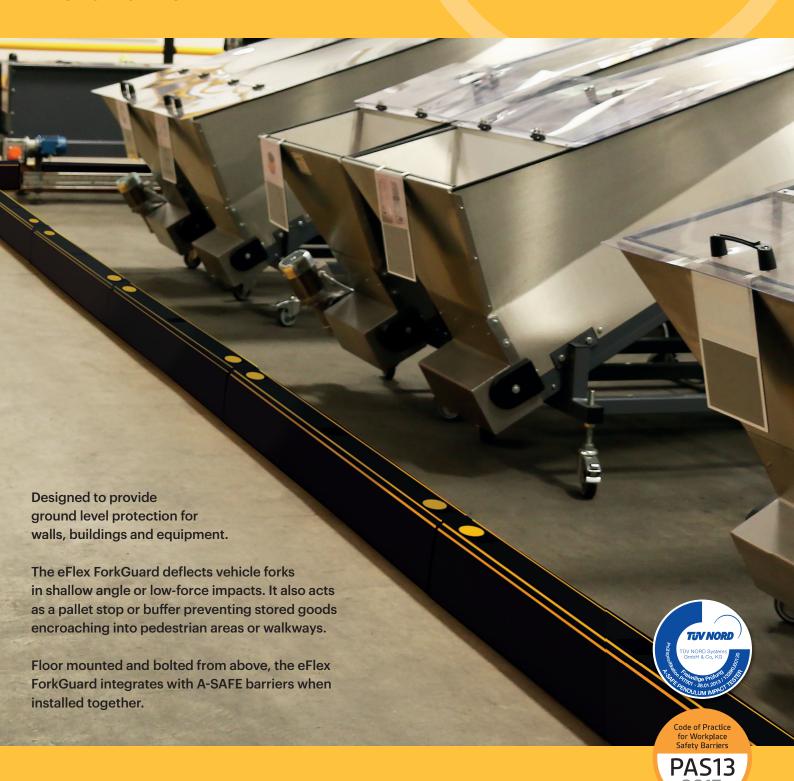

# A-SAFE

## eFlex ForkGtard

**Kerb Barrier** 

**Est. 1984** 



### **Engineered for performance**



#### **Technical Information**

| Impact Test                       |
|-----------------------------------|
| Max Energy (Joules) at 90° 3,000  |
| Deflection at Max Energy<br>300mm |
|                                   |
|                                   |
|                                   |
|                                   |
|                                   |

| Material Properties                    | MEMAPLEX"                |
|----------------------------------------|--------------------------|
| Temperature Range                      | -10°C to 50°C            |
| Ignition Temperature                   | 370°C to 390°C           |
| Flash Point                            | 350°C to 370°C           |
| Toxicity